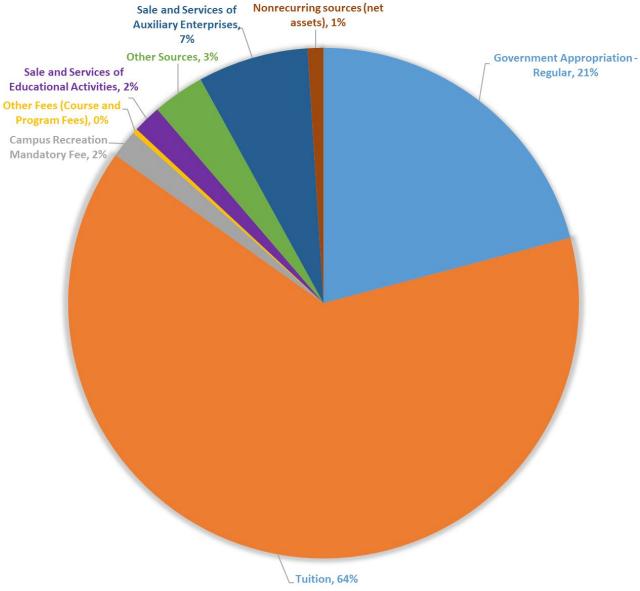

#### **Total Public Funds (Tuition and Fees Plus State Appropriation – Regular)**

Tuition continues to remain the university's primary revenue source. The university has become less reliant on state funds to operate the institution. For the FY2019-20 budget, regular state appropriations will account for 21% of our total funding.

#### **SUMMARY OF FY2019-20 UNRESTRICTED REVENUES AND EXPENDITURES**

| ·                                           |                      | Percent of | Source of |
|---------------------------------------------|----------------------|------------|-----------|
| ources Of Funds                             | <b>Annual Budget</b> | Total      | Funds     |
| Education & General                         |                      |            |           |
| Government Appropriation - Regular          | 52,300,000           | 23%        | 21%       |
| Tuition                                     | 160,247,319          | 70%        | 64%       |
| Campus Recreation Mandatory Fee             | 4,452,681            | 2%         | 2%        |
| Other Fees (Course and Program Fees)        | 768,600              | 0%         | 0%        |
| Sale and Services of Educational Activities | 4,476,824            | 2%         | 2%        |
| Other Sources                               | 8,237,482            | 4%         | 3%        |
| Total Education & General                   | 230,482,906          | 100%       | 92%       |
| Sale and Services of Auxiliary Enterprises  |                      |            |           |
| Housing                                     | 10,731,694           | 63%        | 4%        |
| Food Services                               | 2,446,900            | 14%        | 1%        |
| Bookstore                                   | 450,000              | 3%         | 0%        |
| Vending Operations                          | 347,500              | 2%         | 0%        |
| Parking Services                            | 3,141,000            | 18%        | 1%        |
| Total Auxiliary Enterprises                 | 17,117,094           | 100%       | 7%        |
| Total Revenues                              | \$ 247,600,000       |            |           |
| Plus: Nonrecurring sources (net assets)     | \$ 2,767,399         | 1%         |           |
| Total Sources of Funds                      | \$ 250,367,399       | 100%       |           |

#### **RECURRING REVENUES BY SOURCE**

| Source of Funds                              | \$          | %      |
|----------------------------------------------|-------------|--------|
| Governmental Appropriations – Regular        | 52,300,000  | 21%    |
| Tuition                                      | 160,247,319 | 64%    |
| Campus Recreation Mandatory Fee              | 4,452,681   | 2%     |
| Other Fees                                   | 768,600     | 0%     |
| Sales and Services of Educational Activities | 4,476,824   | 2%     |
| Other Sources                                | 8,237,482   | 3%     |
| Auxiliary Enterprises                        | 17,117,094  | 7%     |
| Net Assets                                   | 2,767,399   | 1%     |
| Total                                        | 250,367,399 | 100.00 |