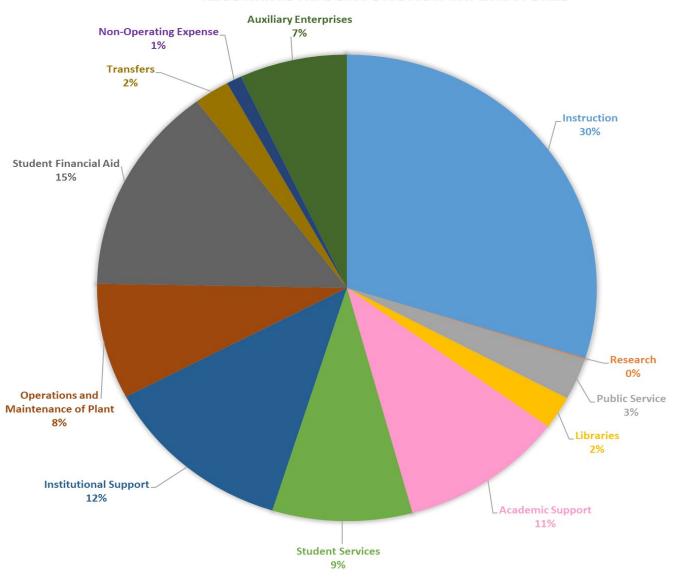

|                                       |                      | One-Time   |                     |                      |
|---------------------------------------|----------------------|------------|---------------------|----------------------|
|                                       |                      | Special    | <b>Total Annual</b> | Percent of           |
| Expenditures by Major Function        | <b>Annual Budget</b> | Allocation | Budget              | <b>Annual Budget</b> |
| Education & General                   |                      |            |                     |                      |
| Instruction                           | 74,841,421           | 1,101,270  | 75,942,691          | 30%                  |
| Research                              | 185,743              |            | 185,743             | 0%                   |
| Public Service                        | 7,290,800            |            | 7,290,800           | 3%                   |
| Libraries                             | 5,735,685            |            | 5,735,685           | 2%                   |
| Academic Support                      | 26,051,676           | 706,000    | 26,757,676          | 11%                  |
| Student Services                      | 22,732,463           | 42,929     | 22,775,392          | 9%                   |
| Institutional Support                 | 30,386,514           | 897,200    | 31,283,714          | 12%                  |
| Operations and Maintenance of Plant   | 20,114,767           | 20,000     | 20,134,767          | 8%                   |
| Student Financial Aid                 | 36,352,735           |            | 36,352,735          | 15%                  |
| Transfers (Mandatory & Non-Mandatory) | 5,279,161            |            | 5,279,161           | 2%                   |
| Reserves (E&G)                        | 1,511,941            |            | 1,511,941           | 1%                   |
| Total Education & General             | \$ 230,482,906       | 2,767,399  | 233,250,305         | 93%                  |
| Auxiliary Enterprises                 |                      |            |                     |                      |
| Student Services                      | 9,749,205            |            | 9,749,205           | 4%                   |
| Student Financial Aid                 | 423,024              |            | 423,024             | 0%                   |
| Transfers (Mandatory & Non-Mandatory) | 6,992,865            |            | 6,992,865           | 3%                   |
| Total Auxiliary Enterprises           | 17,117,094           |            | 17,117,094          | 7%                   |
| Total Expenditures                    | 247,600,000          | 2,767,399  | 250,367,399         | 100%                 |

#### **RECURRING MAJOR FUNCTION EXPENDITURES**

| Major Function Expenditures             | \$          | %    |
|-----------------------------------------|-------------|------|
| Instruction                             | 74,841,421  | 30%  |
| Research                                | 185,743     | 0%   |
| Public Service                          | 7,290,800   | 3%   |
| Libraries                               | 5,735,685   | 2%   |
| Academic Support                        | 26,051,676  | 11%  |
| Student Services                        | 22,732,463  | 9%   |
| Institutional Support                   | 30,386,514  | 12%  |
| Operations and Maintenance of Plant     | 20,114,767  | 8%   |
| Student Financial Aid                   | 36,352,735  | 15%  |
| Transfers (Mandatory and Non-Mandatory) | 5,279,161   | 2%   |
| Non-Operating Expense                   | 1,511,941   | 1%   |
| Auxiliary Enterprises                   | 17,117,094  | 7%   |
| Total                                   | 247,600,000 | 100% |