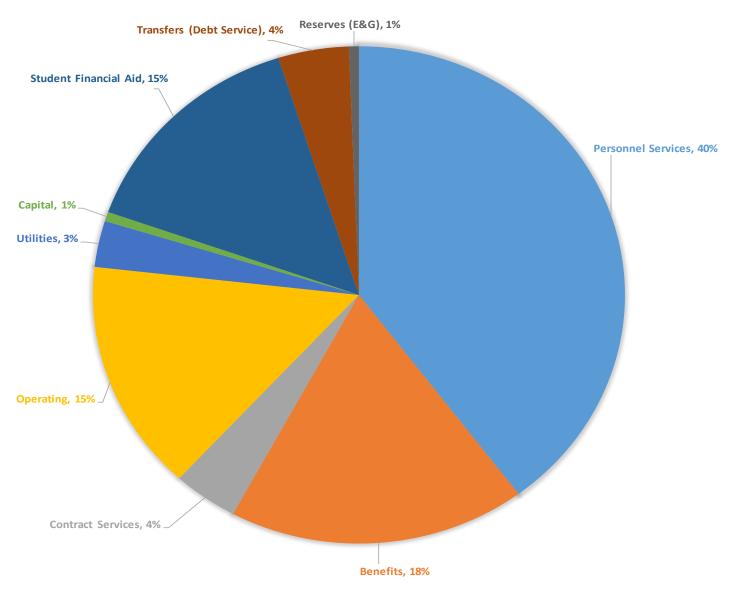

|                            |                      | One-Time   |                     |                      |
|----------------------------|----------------------|------------|---------------------|----------------------|
|                            |                      | Special    | <b>Total Annual</b> | Percent of           |
| penditures by Major Object | <b>Annual Budget</b> | Allocation | Budget              | <b>Annual Budget</b> |
| Personnel                  | 99,291,445           | 260,000    | 99,551,445          | 40%                  |
| Benefits                   | 45,293,907           |            | 45,293,907          | 18%                  |
| Contract Services          | 9,723,317            | 177,200    | 9,900,517           | 4%                   |
| Operating                  | 35,732,672           | 2,330,199  | 38,062,871          | 15%                  |
| Utilities                  | 6,980,925            |            | 6,980,925           | 3%                   |
| Capital                    | 1,529,914            |            | 1,529,914           | 1%                   |
| Student Financial Aid      | 36,775,794           |            | 36,775,794          | 15%                  |
| Transfers (Debt Service)   | 10,760,085           |            | 10,760,085          | 4%                   |
| Reserves (E&G)             | 1,511,941            |            | 1,511,941           | 1%                   |
| Total Expenditures         | \$ 247,600,000       | 2,767,399  | 250,367,399         | 100%                 |

#### **RECURRING MAJOR OBJECT OF EXPENDITURE**

| Major Object Expenditures | \$          | %      |
|---------------------------|-------------|--------|
| Personnel                 | 99,291,445  | 40%    |
| Benefits                  | 45,293,907  | 18%    |
| Contract Services         | 9,723,317   | 4%     |
| Operating                 | 35,732,672  | 15%    |
| Utilities                 | 6,980,925   | 3%     |
| Capital                   | 1,529,914   | 1%     |
| Student Financial Aid     | 36,775,794  | 15%    |
| Transfers (Debt Service)  | 10,760,085  | 4%     |
| Reserves (E&G)            | 1,511,941   | 1%     |
| Total                     | 247,600,000 | 100.00 |