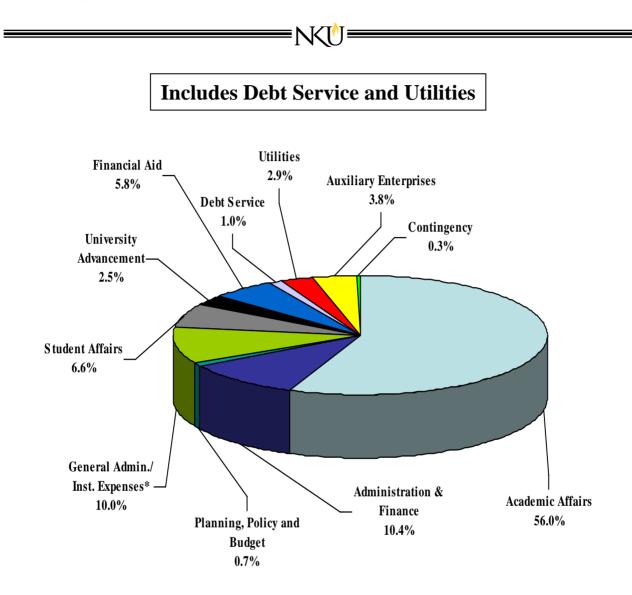

## **Unrestricted Current Fund FY 2007-08 Expenditures by Major Area/Selected Functions**