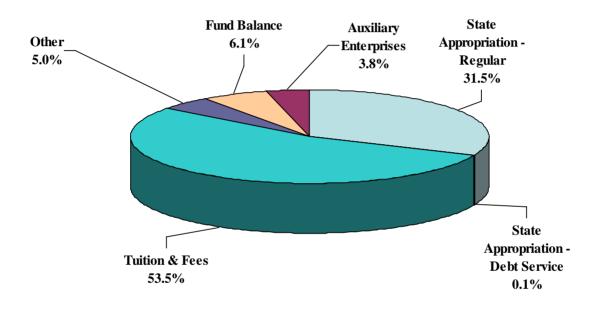

The budget totals \$175,000,000 of which some \$55,330,000 will be provided as a direct state appropriation. The remaining funds represent tuition and fee receipts and miscellaneous sales and services.

The FY 2007-2008 budget may be summarized as follows:

| State Appropriation-Regular                | \$ 55.10 Million  | 31.5 %  |
|--------------------------------------------|-------------------|---------|
| State Appropriation-Debt                   | .23               | .1      |
| Tuition & Fees                             | 93.69             | 53.5    |
| Sales & Services of Educational Activities | 2.48              | 1.4     |
| Sales & Services of Auxiliary Enterprises  | 6.66              | 3.8     |
| Other Sources                              | 6.16              | 3.5     |
| Fund Balance                               | 10.68             | 6.2     |
| Total Available                            | \$175.00 Million  | 100.0 % |
| Salaries/Wages/Benefits                    | \$ 108.09 Million | 61.8 %  |
| Operating Expenses                         | 51.63             | 29.5    |
| Equipment/Books                            | 4.53              | 2.6     |
| Transfers (Debt Service)                   | 6.14              | 3.5     |
| Transfers (Other)                          | 4.06              | 2.3     |
| University Contingency                     | .55               | 0.3     |
| Total Expenditures                         | \$ 175.0 Million  | 100.0 % |

## Summary of FY 2007-2008 Unrestricted Revenues and Expenditures

|                                              | FY 2007/08<br>Proposed | Percent<br>of<br>Total |
|----------------------------------------------|------------------------|------------------------|
| Revenue by Source                            |                        |                        |
| Tuition                                      | \$ 90,019,600          | 51.4%                  |
| Other Fees                                   | 3,666,010              | 2.1%                   |
| Governmental Appropriation - Regular         | 55,100,000             | 31.5%                  |
| Governmental Appropriation - Debt Service    | 230,000                | 0.1%                   |
| Sales and Services of Educational Activities | 2,478,614              | 1.5%                   |
| Sales and Services of Auxiliary Enterprises  | 6,664,340              | 3.8%                   |
| Other Sources                                | 6,159,011              | 3.5%                   |
| Fund Balance                                 | 10,682,425             | 6.1%                   |
| Total Revenues                               | \$ 175,000,000         | 100.0%                 |
| Expenditures by Major Object                 |                        |                        |
| Personal Services                            | \$ 108,087,026         | 61.8%                  |
| Operating                                    | 51,638,456             | 29.5%                  |
| Capital Outlay                               | 4,525,563              | 2.6%                   |
| Mandatory Transfers                          | 6,140,235              | 3.5%                   |
| Non-Mandatory Transfers                      | 4,058,720              | 2.3%                   |
| University Contingency                       | 550,000                | 0.3%                   |
| Total Expenditures                           | \$ 175,000,000         | 100.0%                 |
| Expenditures by Major Function               |                        |                        |
| Educational and General                      |                        |                        |
| Instruction                                  | \$ 66,776,030          | 38.3%                  |
| Research                                     | 155,614                | 0.1%                   |
| Public Service                               | 5,317,108              | 3.0%                   |
| Academic Support/Libraries                   | 22,666,519             | 13.0%                  |
| Student Services                             | 13,123,237             | 7.5%                   |
| Institutional Support                        | 27,318,023             | 15.6%                  |
| Physical Plant                               | 15,327,756             | 8.8%                   |
| Student Financial Aid                        | 10,138,039             | 5.8%                   |
| Mandatory Transfers                          | 1,693,635              | 1.0%                   |
| Non-Mandatory Transfers                      | 5,335,593              | 3.0%                   |
| University Contingency                       | 550,000                | 0.3%                   |
| Total Educational and General                | \$ 168,401,554         | 96.3%                  |
| Auxiliary Enterprises                        |                        |                        |
| Student Services                             | \$ 3,428,719           | 1.9%                   |
| Transfers                                    | 3,169,727              | 1.8%                   |
| Total Auxiliary Enterprises                  | \$ 6,598,446           | 3.7%                   |
| Total Expenditures                           | \$ 175,000,000         | 100.0%                 |