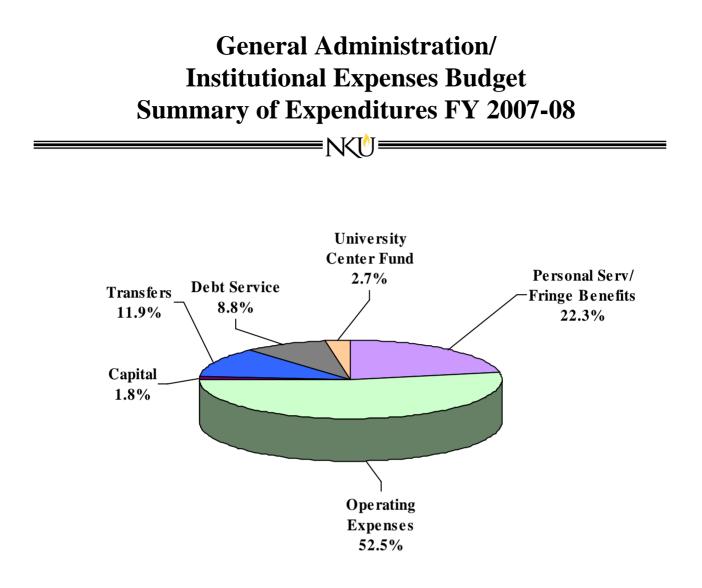

| 211030001 |          | 448,481    |  |
|                                                    |           |          |            |  |

| Total Administration and Finance |           | Subtotal<br>\$ | 4,165,030<br>23,997,399 |
|----------------------------------|-----------|----------------|-------------------------|
| Staff Congress                   | 293060050 | <u> </u>       | 19,371                  |
| Director of Public Safety        | 214010005 |                | 1,535,395               |
| Accounts Payable                 | 213020001 |                | 141,527                 |
| Comptroller's Office             | 213010001 |                | 793,815                 |
| Compton lloy's Office            | 212010001 |                | 702.015                 |



#### FY 2007-08 Summary by Division General Admin./Institutional Expenses Operating Budget Summary

|                                   | <u>Aı</u> | nnual Budget |
|-----------------------------------|-----------|--------------|
| General Administration            |           |              |
| Personal Services/Fringe Benefits | \$        | 1,436,021    |
| Operating                         |           | 234,402      |
| Transfers                         |           | 0            |
| Capital                           |           | 0            |
| Revenue                           |           | 0            |
| Central University Support        | \$        | 1,670,423    |
| General Institutional Accounts    |           |              |
| Personal Services/Fringe Benefits | \$