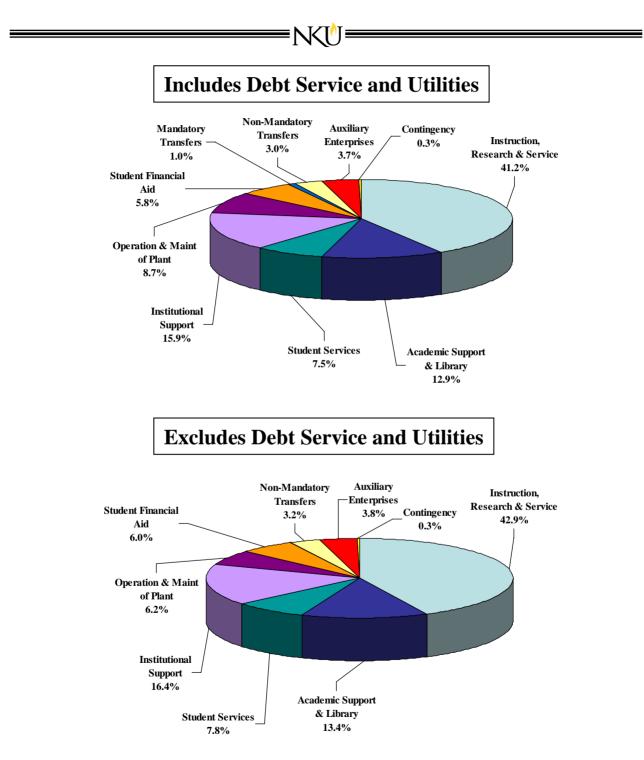

## Summary of FY 2007-2008 Unrestricted Revenues and Expenditures

|                                              | FY 2007/08<br>Proposed | Percent<br>of<br>Total |
|----------------------------------------------|------------------------|------------------------|
| Revenue by Source                            |                        |                        |
| Tuition                                      | \$ 90,019,600          | 51.4%                  |
| Other Fees                                   | 3,666,010              | 2.1%                   |
| Governmental Appropriation - Regular         | 55,100,000             | 31.5%                  |
| Governmental Appropriation - Debt Service    | 230,000                | 0.1%                   |
| Sales and Services of Educational Activities | 2,478,614              | 1.5%                   |
| Sales and Services of Auxiliary Enterprises  | 6,664,340              | 3.8%                   |
| Other Sources                                | 6,159,011              | 3.5%                   |
| Fund Balance                                 | 10,682,425             | 6.1%                   |
| Total Revenues                               | \$ 175,000,000         | 100.0%                 |
| Expenditures by Major Object                 |                        |                        |
| Personal Services                            | \$ 108,087,026         | 61.8%                  |
| Operating                                    | 51,638,456             | 29.5%                  |
| Capital Outlay                               | 4,525,563              | 2.6%                   |
| Mandatory Transfers                          | 6,140,235              | 3.5%                   |
| Non-Mandatory Transfers                      | 4,058,720              | 2.3%                   |
| University Contingency                       | 550,000                | 0.3%                   |
| Total Expenditures                           | \$ 175,000,000         | 100.0%                 |
| Expenditures by Major Function               |                        |                        |
| Educational and General                      |                        |                        |
| Instruction                                  | \$ 66,776,030          | 38.3%                  |
| Research                                     | 155,614                | 0.1%                   |
| Public Service                               | 5,317,108              | 3.0%                   |
| Academic Support/Libraries                   | 22,666,519             | 13.0%                  |
| Student Services                             | 13,123,237             | 7.5%                   |
| Institutional Support                        | 27,318,023             | 15.6%                  |
| Physical Plant                               | 15,327,756             | 8.8%                   |
| Student Financial Aid                        | 10,138,039             | 5.8%                   |
| Mandatory Transfers                          | 1,693,635              | 1.0%                   |
| Non-Mandatory Transfers                      | 5,335,593              | 3.0%                   |
| University Contingency                       | 550,000                | 0.3%                   |
| Total Educational and General                | \$ 168,401,554         | 96.3%                  |
| Auxiliary Enterprises                        |                        |                        |
| Student Services                             | \$ 3,428,719           | 1.9%                   |
| Transfers                                    | 3,169,727              | 1.8%                   |
| Total Auxiliary Enterprises                  | \$ 6,598,446           | 3.7%                   |
| Total Expenditures                           | \$ 175,000,000         | 100.0%                 |

## Unrestricted Current Fund FY 2007-08 Expenditures by Major Function

## **Unrestricted Current Fund FY 2007-08 Expenditures by Major Area/Selected Functions**