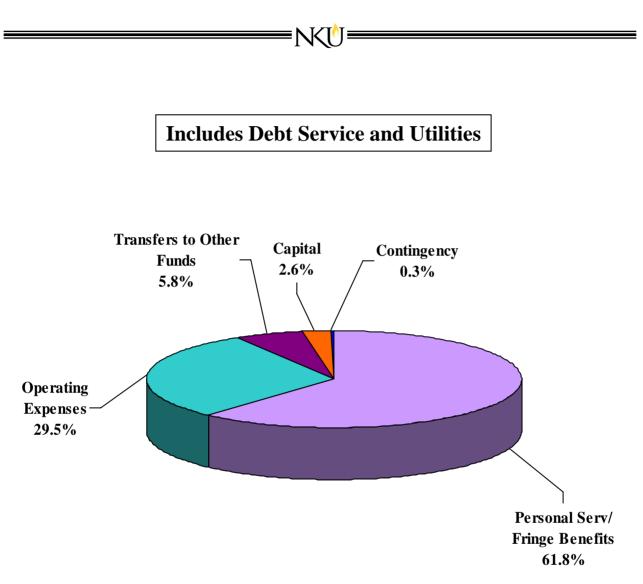

The FY 2007-2008 budget may be summarized as follows:

| State Appropriation-Regular                | \$ 55.10 Million  | 31.5 %  |
|--------------------------------------------|-------------------|---------|
| State Appropriation-Debt                   | .23               | .1      |
| Tuition & Fees                             | 93.69             | 53.5    |
| Sales & Services of Educational Activities | 2.48              | 1.4     |
| Sales & Services of Auxiliary Enterprises  | 6.66              | 3.8     |
| Other Sources                              | 6.16              | 3.5     |
| Fund Balance                               | 10.68             | 6.2     |
| Total Available                            | \$175.00 Million  | 100.0 % |
| Salaries/Wages/Benefits                    | \$ 108.09 Million | 61.8 %  |
| Operating Expenses                         | 51.63             | 29.5    |
| Equipment/Books                            | 4.53              | 2.6     |
| Transfers (Debt Service)                   | 6.14              | 3.5     |
| Transfers (Other)                          | 4.06              | 2.3     |
| University Contingency                     | .55               | 0.3     |
| Total Expenditures                         | \$ 175.0 Million  | 100.0 % |

## Summary of FY 2007-2008 Unrestricted Revenues and Expenditures

|                                              | FY 2007/08<br>Proposed | Percent<br>of<br>Total |
|----------------------------------------------|------------------------|------------------------|
| Revenue by Source                            |                        |                        |
| Tuition                                      | \$ 90,019,600          | 51.4%                  |
| Other Fees                                   | 3,666,010              | 2.1%                   |
| Governmental Appropriation - Regular         | 55,100,000             | 31.5%                  |
| Governmental Appropriation - Debt Service    | 230,000                | 0.1%                   |
| Sales and Services of Educational Activities | 2,478,614              | 1.5%                   |
| Sales and Services of Auxiliary Enterprises  | 6,664,340              | 3.8%                   |
| Other Sources                                | 6,159,011              | 3.5%                   |
| Fund Balance                                 | 10,682,425             | 6.1%                   |
| Total Revenues                               | \$ 175,000,000         | 100.0%                 |
| Expenditures by Major Object                 |                        |                        |
| Personal Services                            | \$ 108,087,026         | 61.8%                  |
| Operating                                    | 51,638,456             | 29.5%                  |
| Capital Outlay                               | 4,525,563              | 2.6%                   |
| Mandatory Transfers                          | 6,140,235              | 3.5%                   |
| Non-Mandatory Transfers                      | 4,058,720              | 2.3%                   |
| University Contingency                       | 550,000                | 0.3%                   |
| Total Expenditures                           | \$ 175,000,000         | 100.0%                 |
| Expenditures by Major Function               |                        |                        |
| Educational and General                      |                        |                        |
| Instruction                                  | \$ 66,776,030          | 38.3%                  |
| Research                                     | 155,614                | 0.1%                   |
| Public Service                               | 5,317,108              | 3.0%                   |
| Academic Support/Libraries                   | 22,666,519             | 13.0%                  |
| Student Services                             | 13,123,237             | 7.5%                   |
| Institutional Support                        | 27,318,023             | 15.6%                  |
| Physical Plant                               | 15,327,756             | 8.8%                   |
| Student Financial Aid                        | 10,138,039             | 5.8%                   |
| Mandatory Transfers                          | 1,693,635              | 1.0%                   |
| Non-Mandatory Transfers                      | 5,335,593              | 3.0%                   |
| University Contingency                       | 550,000                | 0.3%                   |
| Total Educational and General                | \$ 168,401,554         | 96.3%                  |
| Auxiliary Enterprises                        |                        |                        |
| Student Services                             | \$ 3,428,719           | 1.9%                   |
| Transfers                                    | 3,169,727              | 1.8%                   |
| Total Auxiliary Enterprises                  | \$ 6,598,446           | 3.7%                   |
| Total Expenditures                           | \$ 175,000,000         | 100.0%                 |

## Unrestricted Current Fund FY 2007-08 Expenditures by Major Object