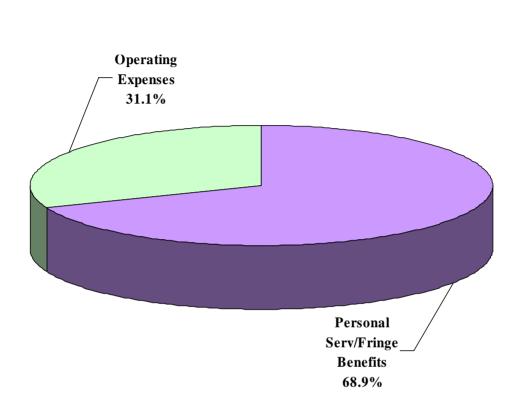

## Unrestricted Current Fund FY 2007-08 Expenditures by Major Function

## Unrestricted Current Fund FY 2007-08 Expenditures by Major Object