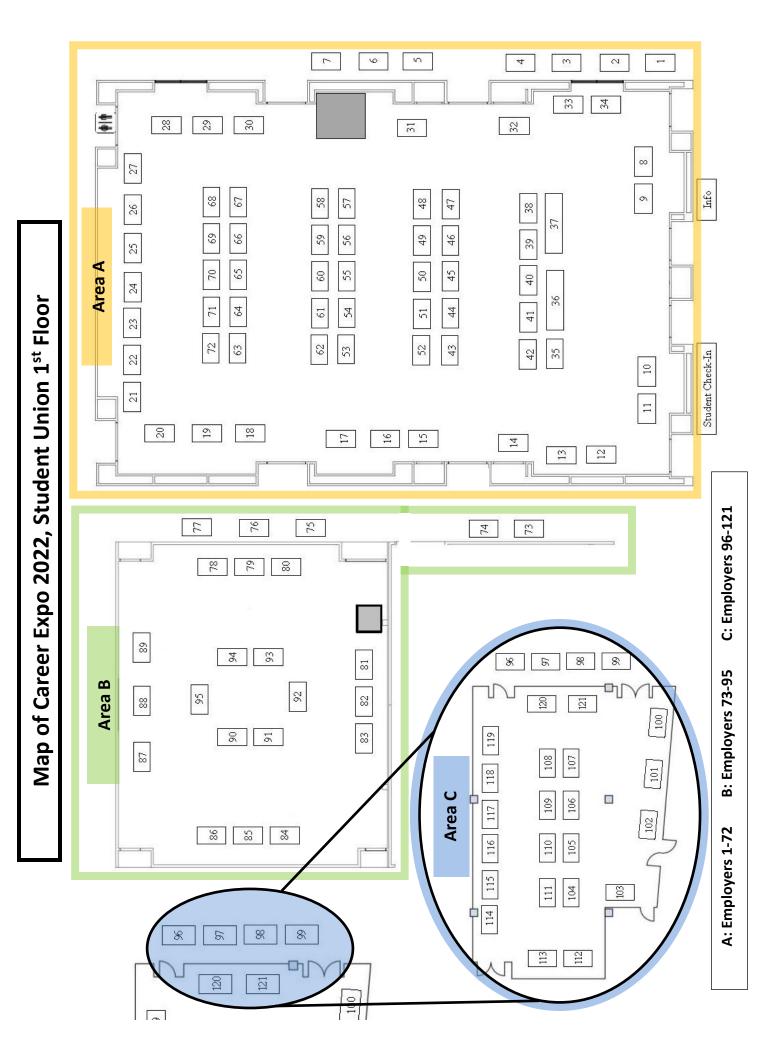

# Wed., February 23, 2-5 p.m. Student Union (SU) First Floor

## MAKE THE MOST OF THE CAREER FAIR

- Don't be overwhelmed by the number of organizations or other students attending the fair.
- Review the list of employers and identify those you would like to visit.
  - Don't stick to recognizable names; explore as many organizations as possible.
  - Use the map (or Career Fair Plus app) to create a plan.
- Greet the employer, ask educated questions, and express your interest in their career opportunities.
  - Provide your resume, and outline some of the highlights in your background (e.g., related classes, leadership roles, work experience, etc.)
  - Smile! Be friendly and be yourself. Simply try to make a good first impression.
- It is common for an employer to require that you apply online despite being given your resume. Don't get discouraged by this extra step it means they want to keep talking with you!
- The positions listed in the directory are not the only positions available with these organizations.
  - There may be other opportunities that have become available since they registered.
  - They may only recruit on campus for a few positions, but other departments may also have openings.
  - If you know of other positions, or think they may have them, simply ask the employer representative about them and who to contact for further information.
- Ask for a business card or write down the names of the people you meet. Employers' contact information may also available online through Handshake. Select "Employers" and search for the organization.
- Send a follow-up email to the employers you met with; thank them for their time and let them know you are still interested, you have applied online, etc. This will help you get interviews!
- Some employers will hold interviews at Career Services in the days following the fair or at their site.
  - o If invited for an interview, carefully note the appointment time and plan to arrive 10-15 minutes early.
  - Wear a suit or as close to a suit as possible unless they specifically indicate other dress requirements.
  - Visit Career Services' website or schedule a mock interview to practice!
- To access interview schedules and additional employers and positions, log in to Handshake. Be sure to update your profile, upload your resume(s), and explore the "Jobs" and "Events" sections. Even if you provide an employer at the fair with a printed copy of your resume, you should also submit it via Handshake when possible.