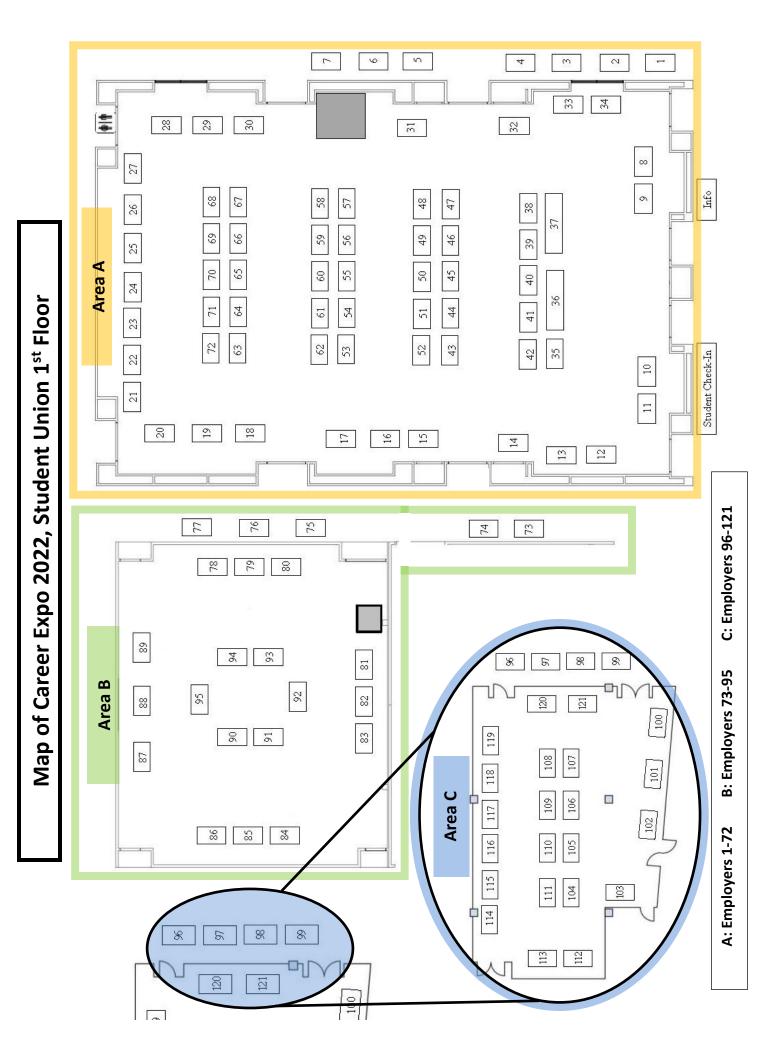

# Wed., February 23, 2-5 p.m. Student Union (SU) First Floor

## MAKE THE MOST OF THE CAREER FAIR

- Don't be overwhelmed by the number of organizations or other students attending the fair.
- Review the list of employers and identify those you would like to visit.
  - Don't stick to recognizable names; explore as many organizations as possible.
  - Use the map (or Career Fair Plus app) to create a plan.
- Greet the employer, ask educated questions, and express your interest in their career opportunities.
  - Provide your resume, and outline some of the highlights in your background (e.g., related classes, leadership roles, work experience, etc.)
  - Smile! Be friendly and be yourself. Simply try to make a good first impression.
- It is common for an employer to require that you apply online despite being given your resume. Don't get discouraged by this extra step it means they want to keep talking with you!
- The positions listed in the directory are not the only positions available with these organizations.
  - There may be other opportunities that have become available since they registered.
  - They may only recruit on campus for a few positions, but other departments may also have openings.
  - If you know of other positions, or think they may have them, simply ask the employer representative about them and who to contact for further information.
- Ask for a business card or write down the names of the people you meet. Employers' contact information may also available online through Handshake. Select "Employers" and search for the organization.
- Send a follow-up email to the employers you met with; thank them for their time and let them know you are still interested, you have applied online, etc. This will help you get interviews!
- Some employers will hold interviews at Career Services in the days following the fair or at their site.
  - o If invited for an interview, carefully note the appointment time and plan to arrive 10-15 minutes early.
  - Wear a suit or as close to a suit as possible unless they specifically indicate other dress requirements.
  - Visit Career Services' website or schedule a mock interview to practice!
- To access interview schedules and additional employers and positions, log in to Handshake. Be sure to update your profile, upload your resume(s), and explore the "Jobs" and "Events" sections. Even if you provide an employer at the fair with a printed copy of your resume, you should also submit it via Handshake when possible.

| 3CDC                                                                                                                                                                            |                                                                                                                                                                                                | Area: B                                                                                  | <b>Table:</b> 82                                                                                                                                                                                                                        |
|---------------------------------------------------------------------------------------------------------------------------------------------------------------------------------|------------------------------------------------------------------------------------------------------------------------------------------------------------------------------------------------|------------------------------------------------------------------------------------------|-----------------------------------------------------------------------------------------------------------------------------------------------------------------------------------------------------------------------------------------|
| Non-Profit                                                                                                                                                                      | Non-profit                                                                                                                                                                                     |                                                                                          | http://www.3cdc.org                                                                                                                                                                                                                     |
| 3CDC is a private, non-profit, full-service, real<br>partnership with the City of Cincinnati and the<br>and in the Over-the-Rhine neighborhood. 3CD<br>Seeking: Internship, Job | estate development and finance organi<br>Cincinnati corporate community. 3CD0                                                                                                                  | s work is spec                                                                           | on revitalizing Cincinnati's urban core in<br>ifically focused on the Central Business District                                                                                                                                         |
| <b>-</b>                                                                                                                                                                        | Yes Willing to hire CPT/OPT                                                                                                                                                                    | ? No                                                                                     | Open to sponsoring candidates? No                                                                                                                                                                                                       |
| Positions available: Accounting Inter                                                                                                                                           | -                                                                                                                                                                                              |                                                                                          |                                                                                                                                                                                                                                         |
| Major(s): All Majors                                                                                                                                                            |                                                                                                                                                                                                |                                                                                          | ALL MAJORS!                                                                                                                                                                                                                             |
| AAA Club Alliance, Inc                                                                                                                                                          |                                                                                                                                                                                                | Area: A                                                                                  | <b>Table:</b> 40                                                                                                                                                                                                                        |
| Insurance                                                                                                                                                                       | Non-profit                                                                                                                                                                                     |                                                                                          | https://cluballiance.aaa.com                                                                                                                                                                                                            |
| so check back often for updates.<br>Seeking: Job                                                                                                                                | e opportunities for our Members and ou<br>bers—and each other. We're located ir<br>oma, Pennsylvania, South Dakota, Virg                                                                       | ır Associates. Y<br>13 states inclu<br>inia, Washingto                                   | You see, we don't have employees. We're all<br>ding Connecticut, Delaware, Indiana, Kansas,<br>on D.C., and West Virginia. Jobs are posted daily                                                                                        |
| 1                                                                                                                                                                               | No Willing to hire CPT/OPT                                                                                                                                                                     | ?                                                                                        | Open to sponsoring candidates?                                                                                                                                                                                                          |
| Positions available: Insurance Agent<br>Major(s): All Majors                                                                                                                    |                                                                                                                                                                                                |                                                                                          |                                                                                                                                                                                                                                         |
| ABC Supply Co. Inc.                                                                                                                                                             |                                                                                                                                                                                                | Area: A                                                                                  | <b>Table:</b> 50                                                                                                                                                                                                                        |
| Wholesale Trade                                                                                                                                                                 | Private                                                                                                                                                                                        |                                                                                          | http://www.careers.abcsupply.com                                                                                                                                                                                                        |
| Positions available: Manager Candid<br>Major(s): Accountancy (MAcc), Accounting,<br>Informatics (MS), Business Information Syst                                                 | Business Administration, Business Administration, Business Administration, Business Leadership & Innovation (<br>nge (MS), Finance, General Business, Genternational Business, Management, Mar | utside Sales<br>nistration (MBA)<br>MBLI), Construc<br>obal Supply Cha<br>keting, MBA-PS | Open to sponsoring candidates? <b>No</b><br>, Business Education Office Systems Tech, Business<br>tion Management, Economics, Entrepreneurship,<br>ain Management, Human Resource Management,<br>G Institute of Advanced Studies (MBA), |
| Advance Transportation Sys                                                                                                                                                      | stems Inc.                                                                                                                                                                                     | Area: B                                                                                  | <b>Table:</b> 78                                                                                                                                                                                                                        |
| Transportation & Logistics                                                                                                                                                      | Private                                                                                                                                                                                        |                                                                                          | https://atslogistics.com/                                                                                                                                                                                                               |
| we continue to quickly grow. Not only do we fo<br>we fully believe they will do their best to make<br><b>Seeking: Internship, Job</b><br>Requires US Work Authorization?        | day in and day out. We work to connect<br>amily run since day one and we are ex-<br>cus on doing the best we can for our cu<br>our customers happy as well.<br>Yes Willing to hire CPT/OPT     | et shippers and<br>cited to continue<br>ustomers, but al                                 |                                                                                                                                                                                                                                         |
| Positions available: Account Executiv                                                                                                                                           | ve                                                                                                                                                                                             |                                                                                          |                                                                                                                                                                                                                                         |
| Major(s): All Majors                                                                                                                                                            |                                                                                                                                                                                                |                                                                                          |                                                                                                                                                                                                                                         |
| Affordable Language Servic                                                                                                                                                      | es                                                                                                                                                                                             | Area: A                                                                                  | Table: 6                                                                                                                                                                                                                                |
| Social Assistance<br>Affordable Language Services provides transla<br>communication.<br>Seeking: Job                                                                            | Private<br>ation and interpreting services. We are                                                                                                                                             |                                                                                          | //www.affordablelanguageservices.com<br>proving lives and serving others through effective                                                                                                                                              |
| -                                                                                                                                                                               | Yes Willing to hire CPT/OPT                                                                                                                                                                    | ? Yes                                                                                    | Open to sponsoring candidates? No                                                                                                                                                                                                       |
| Positions available: Spanish Interpre<br>Major(s): All Majors                                                                                                                   | ters                                                                                                                                                                                           |                                                                                          | ALL MAJORS!                                                                                                                                                                                                                             |
| As of Friday, February 18, 2022                                                                                                                                                 | https://nku.ed                                                                                                                                                                                 | u/careerser                                                                              | vices Page 3 of 32                                                                                                                                                                                                                      |