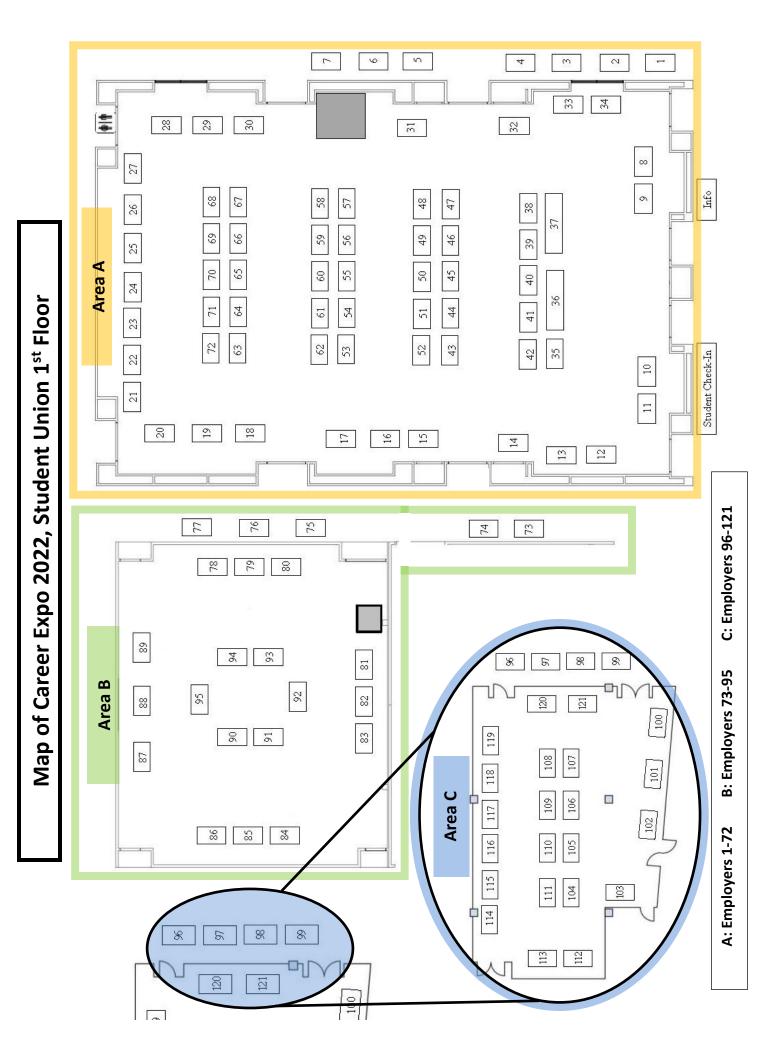

| 104   |
| Holland Roofing                       | 107   |
| Jostin Construction                   | 116   |
| Lasting Energy Innovations            | 111   |
| Manning Contracting                   | 96    |
| Motus Freight                         | 102   |
| Necco                                 | 115   |
| One Logistics Network                 | 113   |
| Prolanthropy                          | 121   |
| Protective Life Insurance Company     | 112   |
| Radial                                | 110   |
| Raising Canes                         | 99    |
| Sisters of Notre Dame of the U.S.     | 108   |
| Two Men and a Truck - Northern KY     | 105   |
| Universal Contracting Corporation     | 101   |
| WesBanco, Inc.                        | 109   |

As of Friday, February 18, 2022