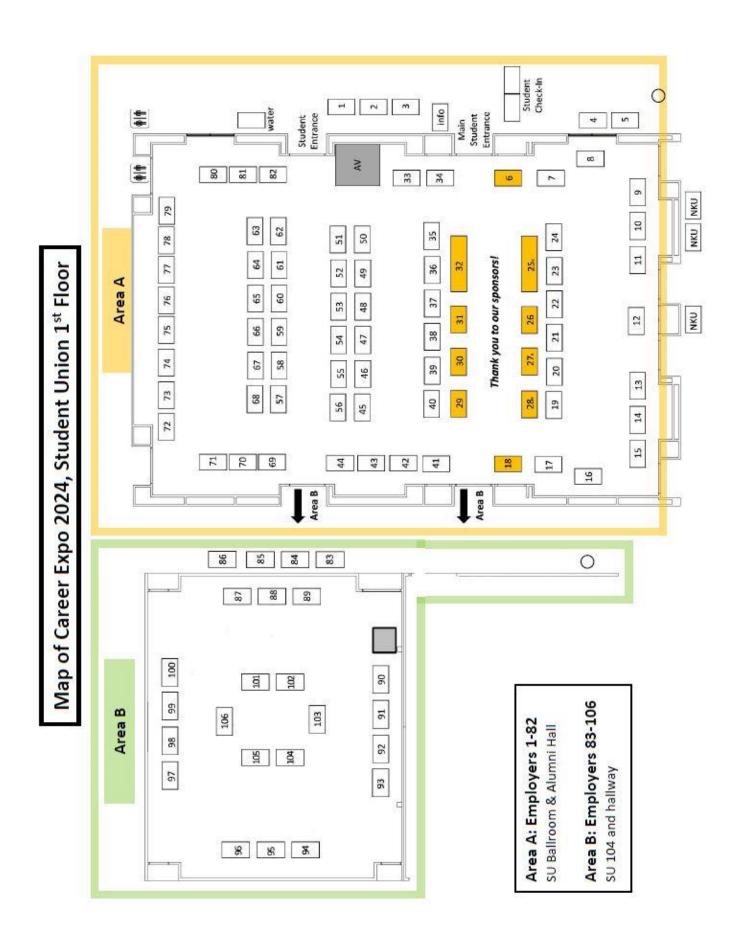

# **Employer Directory 2024**

Thurs., February 22, 2-5 p.m. Student Union (SU) First Floor

HIGHLIGHTED: EMPLOYERS RECRUITING SCIENCE: BIO, CHE, ENV, PHY, NEU