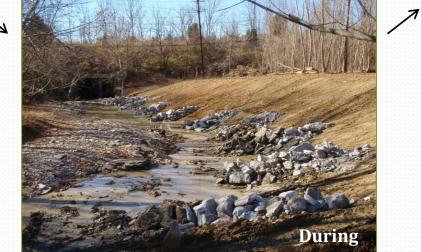

#### Stream Re-establishment Channel Restoration through Demolition Debris Landfill

Joe's Creek