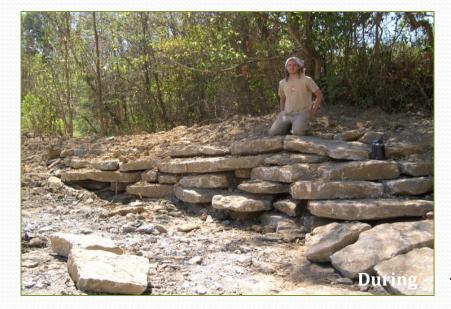

### **NKU** Stream Restoration Program

Scott Fennell, PE Director / Senior Engineer

Northern Kentucky University Center for Environmental Restoration



### Agricultural Land and Stream Restoration Livestock Management and Stream Exclusion





Wright Farm, Kenton County

Agricultural Land and Stream Restoration Breached Dam & Sediment Removal with Stream Restoration







Wright Farm, Kenton County

#### Bank Stabilization Bank Sloping, Rock Toe, and Re-vegetation









Bentwood Hills Condos

# Bank Stabilization Rock Deflectors, Bank Sloping, and Re-vegetation









Bentwood Hills – Three Mile Creek

# Bank Stabilization Stone Wall Bank Protection & Salamander Condos









# Channel Stabilization Stone Grade Control Structures at Headcut Locations









Adair WMA

### Stream Rehabilitation Channel Restoration through Abandoned Development Site Fill









Split Rock Conservation Park

### Stream Re-establishment Meander and Riffle / Pool Restoration









Adair WMA

#### Stream Re-establishment Channel Restoration through Demolition Debris Landfill









Joe's Creek

# Stream Re-establishment Lake Removal and Meandering Channel Restoration











Florence Golf Course

### Stream Re-establishment Sinuosity and Floodplain Restoration on Channelized Stream











Boone Woods Park

#### Wetlands Establishment Stormwater Wetlands