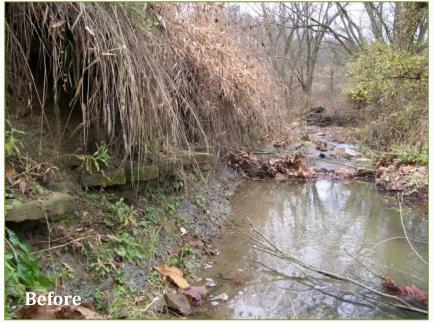

#### Stream Re-establishment Channel Restoration through Demolition Debris Landfill

Joe's Creek