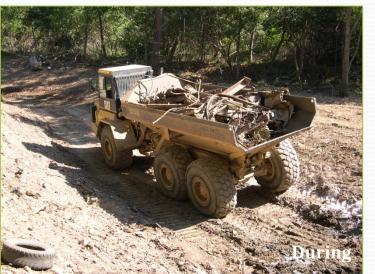

# Stream Re-establishment Lake Removal and Meandering Channel Restoration

Florence Golf Course