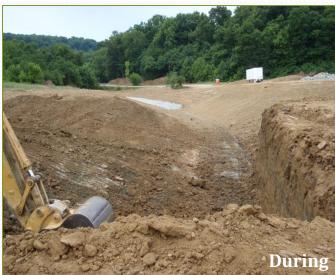

#### Stream Re-establishment Channel Restoration through Demolition Debris Landfill

Joe's Creek