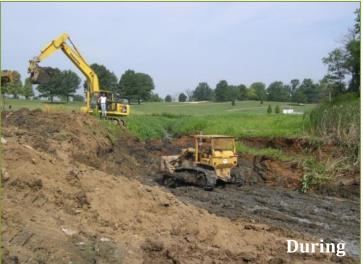

# Stream Re-establishment Lake Removal and Meandering Channel Restoration

Florence Golf Course