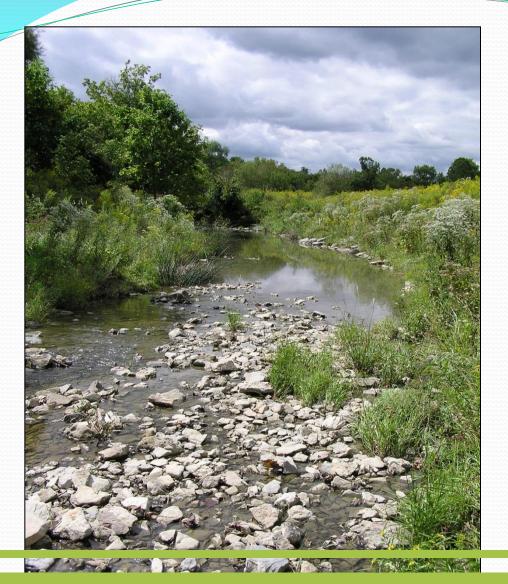

### **NKU** Stream Restoration Program

Scott Fennell, PE Director / Senior Engineer

Northern Kentucky University Center for Environmental Restoration



### Agricultural Land and Stream Restoration Livestock Management and Stream Exclusion





Wright Farm, Kenton County

Agricultural Land and Stream Restoration Breached Dam & Sediment Removal with Stream Restoration







Wright Farm, Kenton County

#### Bank Stabilization Bank Sloping, Rock Toe, and Re-vegetation









Bentwood Hills Condos

# Bank Stabilization Rock Deflectors, Bank Sloping, and Re-vegetation









Bentwood Hills – Three Mile Creek

# Bank Stabilization Stone Wall Bank Protection & Salamander Condos









# Channel Stabilization Stone Grade Control Structures at Headcut Locations









Adair WMA

### St