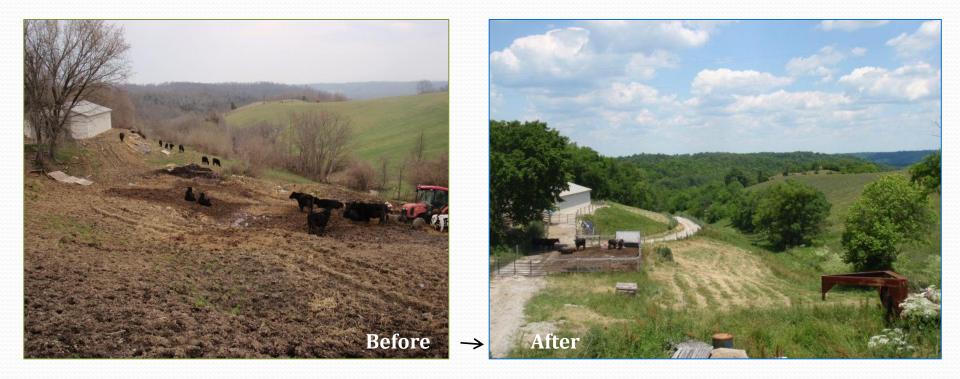

### Agricultural Land and Stream Restoration Livestock Management and Stream Exclusion

Wright Farm, Kenton County

Agricultural Land and Stream Restoration Breached Dam & Sediment Removal with Stream Restoration

Wright Farm, Kenton County