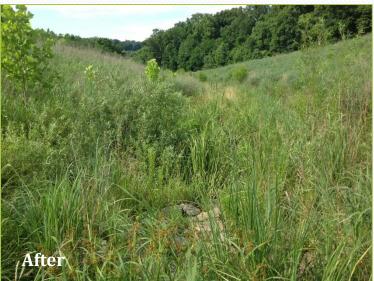

#### Stream Re-establishment Channel Restoration through Demolition Debris Landfill

Joe's Creek