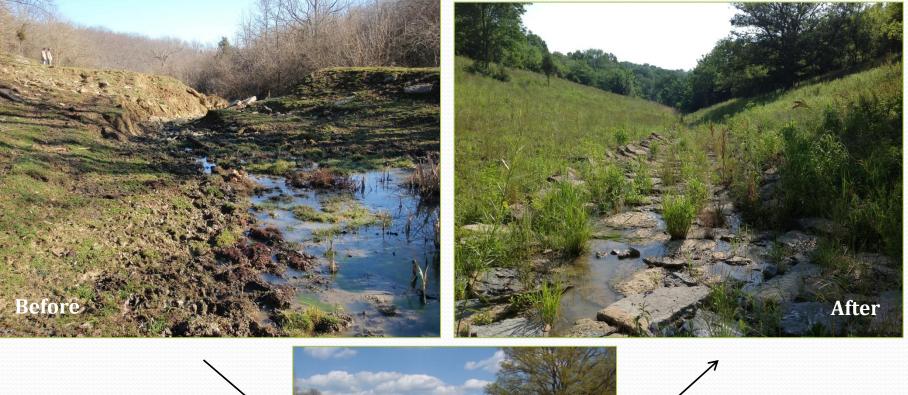

# Channel Stabilization Stone Grade Control Structures at Headcut Locations

Adair WMA