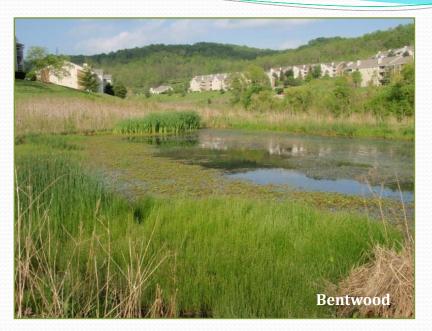

#### Bank Stabilization Bank Sloping, Rock Toe, and Re-vegetation

Bentwood Hills Condos

# Bank Stabilization Rock Deflectors, Bank Sloping, and Re-vegetation

Bentwood Hills – Three Mile Creek