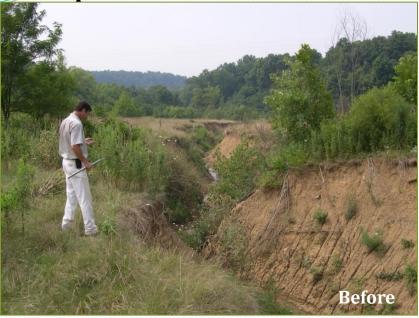

# Channel Stabilization Stone Grade Control Structures at Headcut Locations

Adair WMA