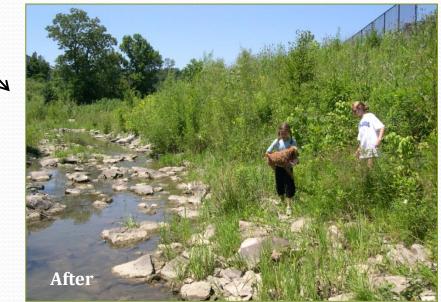

### Agricultural Land and Stream Restoration Livestock Management and Stream Exclusion

Wright Farm, Kenton County

Agricultural Land and Stream Restoration Breached Dam & Sediment Removal with Stream Restoration

Wright Farm, Kenton County