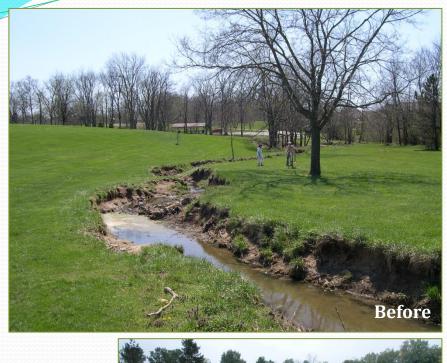

# Stream Re-establishment Lake Removal and Meandering Channel Restoration

Florence Golf Course