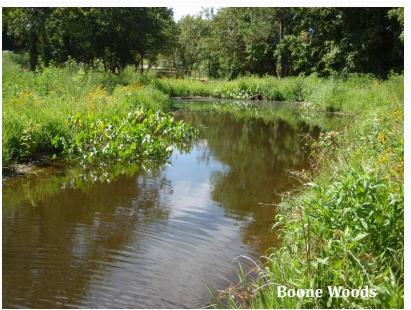

### Stream Re-establishment Sinuosity and Floodplain Restoration on Channelized Stream

Boone Woods Park