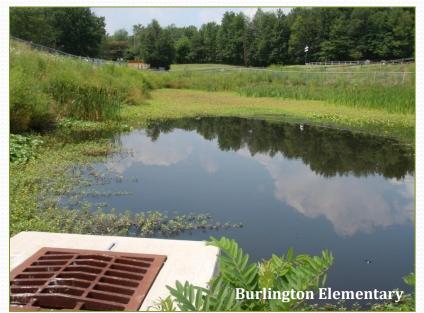

d Hills – Three Mile Creek

# Bank Stabilization Stone Wall Bank Protection & Salamander Condos









# Channel Stabilization Stone Grade Control Structures at Headcut Locations









Adair WMA

### Stream Rehabilitation Channel Restoration through Abandoned Development Site Fill









Split Rock Conservation Park

### Stream Re-establishment Meander and Riffle / Pool Restoration









Adair WMA

#### Stream Re-establishment Channel Restoration through Demolition Debris Landfill









Joe's Creek

# Stream Re-establishment Lake Removal and Meandering Channel Restoration











Florence Golf Course

### Stream Re-establishment Sinuosity and Floodplain Restoration on Channelized Stream











Boone Woods Park

#### Wetlands Establishment Stormwater Wetlands