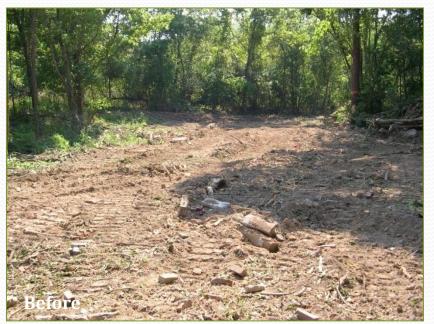

#### Stream Re-establishment Channel Restoration through Demolition Debris Landfill

Joe's Creek