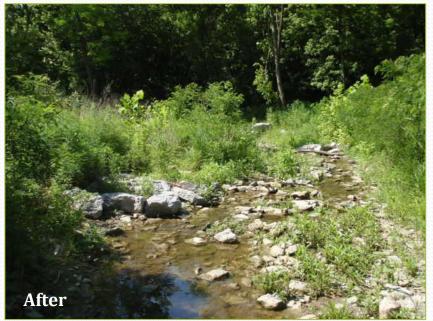

# Stream Re-establishment Lake Removal and Meandering Channel Restoration

Florence Golf Course