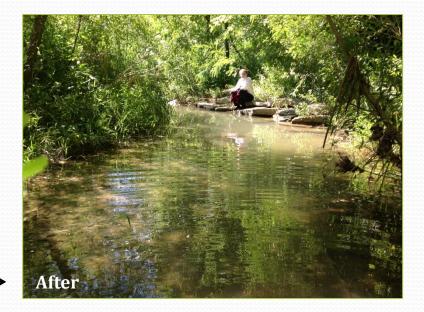

#### Stream Re-establishment Channel Restoration through Demolition Debris Landfill

Joe's Creek