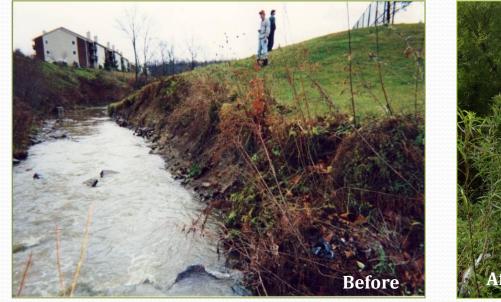

#### Bank Stabilization Bank Sloping, Rock Toe, and Re-vegetation

Bentwood Hills Condos

# Bank Stabilization Rock Deflectors, Bank Sloping, and Re-vegetation

Bentwood Hills – Three Mile Creek