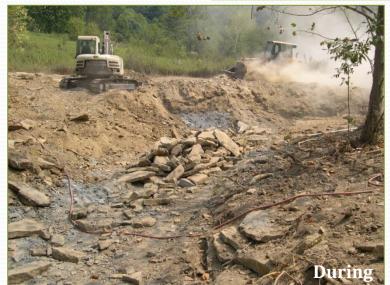

#### Stream Re-establishment Channel Restoration through Demolition Debris Landfill

Joe's Creek