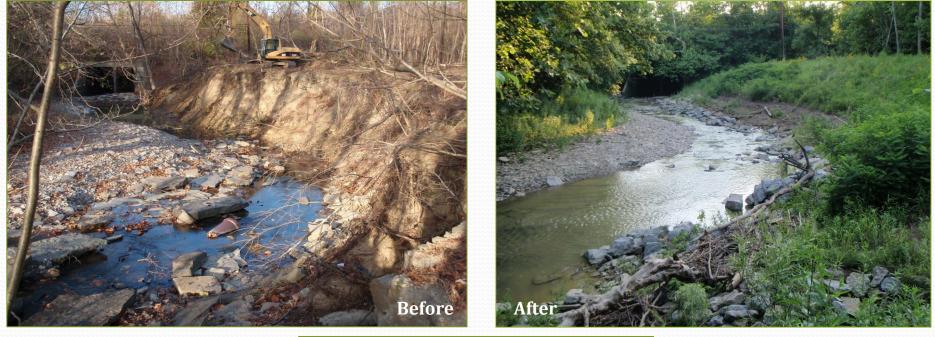

#### Stream Re-establishment Channel Restoration through Demolition Debris Landfill

Joe's Creek