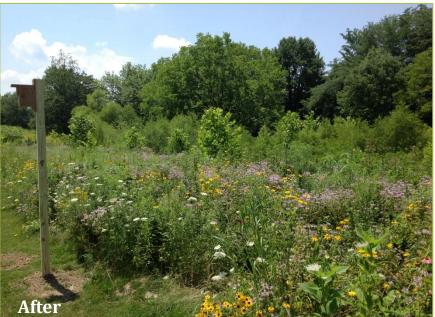

k Stabilization Rock Deflectors, Bank Sloping, and Re-vegetation









Bentwood Hills – Three Mile Creek

# Bank Stabilization Stone Wall Bank Protection & Salamander Condos









# Channel Stabilization Stone Grade Control Structures at Headcut Locations









Adair WMA

### Stream Rehabilitation Channel Restoration through Abandoned Development Site Fill









Split Rock Conservation Park

### Stream Re-establishment Meander and Riffle / Pool Restoration









Adair WMA

#### Stream Re-establishment Channel Restoration through Demolition Debris Landfill









Joe's Creek

# Stream Re-establishment Lake Removal and Meandering Channel Restoration











Florence Golf Course

### Stream Re-establishment Sinuosity and Floodplain Restoration on Channelized Stream











Boone Woods Park

#### Wetlands Establishment Stormwater Wetlands