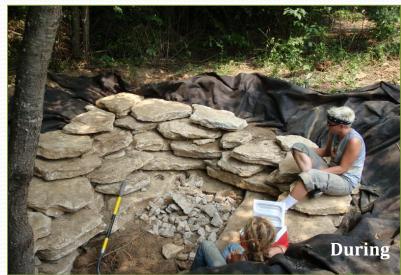

# Channel Stabilization Stone Grade Control Structures at Headcut Locations

Adair WMA