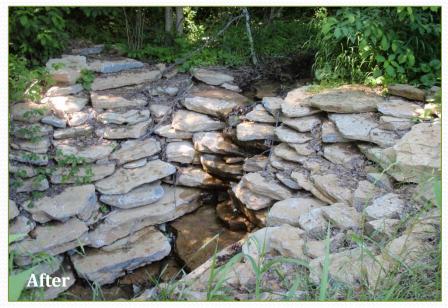

# Channel Stabilization Stone Grade Control Structures at Headcut Locations

Adair WMA