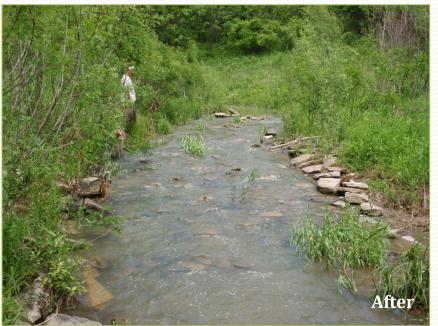

#### Stream Re-establishment Channel Restoration through Demolition Debris Landfill

Joe's Creek