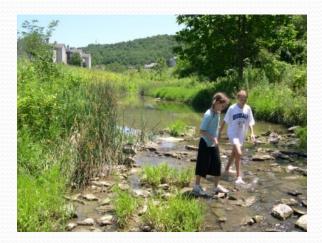

### **NKU** Stream Restoration Program

Scott Fennell, PE Director / Senior Engineer

Northern Kentucky University Center for Environmental Restoration



### Agricultural Land and Stream Restoration Livestock Management and Stream Exclusion





Wright Farm, Kenton County

Agricultural Land and Stream Restoration Breached Dam & Sediment Removal with Stream Restoration







Wright Farm, Kenton County

#### Bank Stabilization Bank Sloping, Rock Toe, and Re-vegetation









Bentwood Hills Condos

# Bank Stabilization Rock Deflectors, Bank Sloping, and Re-vegetation









Bentwood Hills – Three Mile Creek

# Bank Stabilization Stone Wall Bank Protection & Salamander Condos









# Channel Stabilization Stone Grade Control Structures at Headcut Locations









Adair WMA

### Stream Rehabilitation Channel Restoration through Abandoned Development Site Fill









Split Rock Conservation Park

### Stream Re-establishment Meander