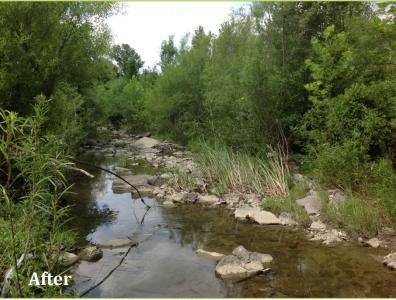

### Agricultural Land and Stream Restoration Livestock Management and Stream Exclusion

Wright Farm, Kenton County

Agricultural Land and Stream Restoration Breached Dam & Sediment Removal with Stream Restoration

Wright Farm, Kenton County