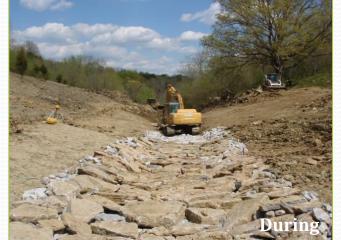

# Channel Stabilization Stone Grade Control Structures at Headcut Locations

Adair WMA