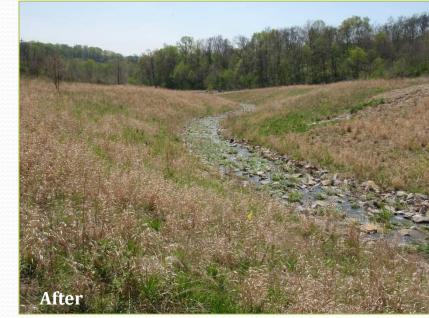

#### Stream Re-establishment Channel Restoration through Demolition Debris Landfill

Joe's Creek