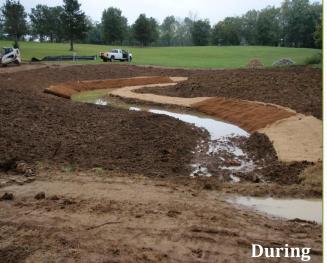

# Stream Re-establishment Lake Removal and Meandering Channel Restoration

Florence Golf Course