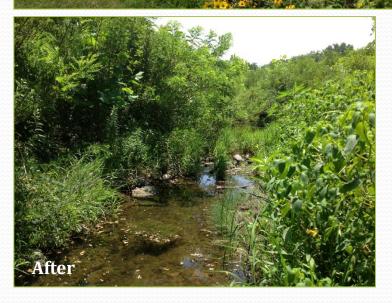

# Stream Re-establishment Lake Removal and Meandering Channel Restoration

Florence Golf Course