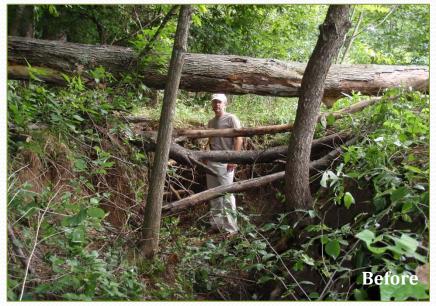

#### Stream Re-establishment Channel Restoration through Demolition Debris Landfill

Joe's Creek