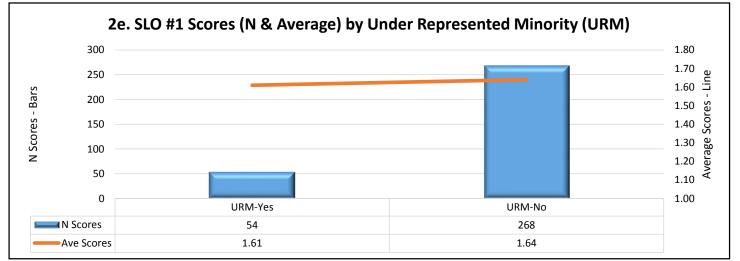

## 2. Gen Ed 2016-2017 - SLO #1 (B2/B3) Artifacts With Scoring Data by Number & Average of Scores, N & % of Artifacts With Scores

| 2a. Student Classification                                                                                                                          | N of Scores                                                   | Average Scores                                                                | N Artifacts                                                 | % Artifacts                                                                                    |
|-----------------------------------------------------------------------------------------------------------------------------------------------------|---------------------------------------------------------------|-------------------------------------------------------------------------------|-------------------------------------------------------------|------------------------------------------------------------------------------------------------|
| High School                                                                                                                                         | 50                                                            | 1.90                                                                          | 34                                                          | 15.32%                                                                                         |
| Freshman                                                                                                                                            | 132                                                           | 1.48                                                                          | 93                                                          | 41.89%                                                                                         |
| Sophomore                                                                                                                                           | 63                                                            | 1.71                                                                          | 44                                                          | 19.82%                                                                                         |
| Junior                                                                                                                                              | 28                                                            | 1.61                                                                          | 19                                                          | 8.56%                                                                                          |
| Senior                                                                                                                                              | 43                                                            | 1.72                                                                          | 28                                                          | 12.61%                                                                                         |
| Post-Baccalaureate Undergraduate Degree-seeking                                                                                                     | 3                                                             | 1.00                                                                          | 2                                                           | 0.90%                                                                                          |
| Undergraduate - Nondegree                                                                                                                           | 3                                                             | 2.00                                                                          | 2                                                           | 0.90%                                                                                          |
| Grand Total                                                                                                                                         | 322                                                           | 1.63                                                                          | 222                                                         | 100.00%                                                                                        |
| 2b. Transfer Students                                                                                                                               | N of Scores                                                   | Average Scores                                                                | N Artifacts                                                 | % Artifacts                                                                                    |
| No-Transfer Students                                                                                                                                | 219                                                           | Average Scores<br>1.69                                                        | 154                                                         | 69.37%                                                                                         |
|                                                                                                                                                     | _                                                             | 1.69                                                                          | -                                                           | 30.63%                                                                                         |
| Yes-Transfer Student                                                                                                                                | 103                                                           | -                                                                             | 68                                                          |                                                                                                |
| Grand Total                                                                                                                                         | 322                                                           | 1.63                                                                          | 222                                                         | 100.00%                                                                                        |
| 2c. Gender                                                                                                                                          | N of Scores                                                   | Average Scores                                                                | N Artifacts                                                 | % Artifacts                                                                                    |
| Female                                                                                                                                              | 194                                                           | 1.56                                                                          | 133                                                         | 59.91%                                                                                         |
| Male                                                                                                                                                | 128                                                           | 1.75                                                                          | 89                                                          | 40.09%                                                                                         |
| Grand Total                                                                                                                                         | 322                                                           | 1.63                                                                          | 222                                                         | 100.00%                                                                                        |
|                                                                                                                                                     |                                                               |                                                                               |                                                             |                                                                                                |
| 2d. First Generation                                                                                                                                | N of Scores                                                   | Average Scores                                                                | N Artifacts                                                 | % Artifacts                                                                                    |
| Yes                                                                                                                                                 | 141                                                           | 1.54                                                                          | 96                                                          | 43.24%                                                                                         |
| No                                                                                                                                                  | 151                                                           | 1.72                                                                          | 105                                                         | 47.30%                                                                                         |
| Unknown                                                                                                                                             | 30                                                            | 1.67                                                                          | 21                                                          | 9.46%                                                                                          |
| Grand Total                                                                                                                                         | 322                                                           | 1.63                                                                          | 222                                                         | 100.00%                                                                                        |
| 2e. Under Represented Minority (URM)                                                                                                                | N of Scores                                                   | Average Scores                                                                | N Artifacts                                                 | % Artifacts                                                                                    |
| URM-Yes                                                                                                                                             | 54                                                            | 1.61                                                                          | 38                                                          | 17.12%                                                                                         |
| URM-No                                                                                                                                              | 268                                                           | 1.64                                                                          | 184                                                         | 82.88%                                                                                         |
| Grand Total                                                                                                                                         | 322                                                           | 1.63                                                                          | 222                                                         | 100.00%                                                                                        |
|                                                                                                                                                     |                                                               |                                                                               |                                                             |                                                                                                |
| 2f. Race-Ethnicity                                                                                                                                  | N of Scores                                                   | Average Scores                                                                | N Artifacts                                                 | % Artifacts                                                                                    |
| American Indian or Alaskan Native                                                                                                                   | 1                                                             | 1.00                                                                          | 1                                                           | 0.45%                                                                                          |
| Asian                                                                                                                                               | 1                                                             | 1.00                                                                          | 1                                                           | 0.45%                                                                                          |
| Black or African American                                                                                                                           | 38                                                            | 1.58                                                                          | 25                                                          | 11.26%                                                                                         |
| Hispanic or Latino                                                                                                                                  | 10                                                            | 1.90                                                                          | 8                                                           | 3.60%                                                                                          |
| Two or More Races                                                                                                                                   |                                                               |                                                                               |                                                             |                                                                                                |
|                                                                                                                                                     | 5                                                             | 1.40                                                                          | 4                                                           | 1.80%                                                                                          |
| White                                                                                                                                               | 256                                                           | 1.62                                                                          | 176                                                         | 79.28%                                                                                         |
| White<br>Nonresident Alien                                                                                                                          | -                                                             | -                                                                             | 176<br>7                                                    |                                                                                                |
| White                                                                                                                                               | 256                                                           | 1.62                                                                          | 176                                                         | 79.28%                                                                                         |
| White<br>Nonresident Alien                                                                                                                          | 256<br>11                                                     | 1.62<br>2.09                                                                  | 176<br>7                                                    | 79.28%<br>3.15%                                                                                |
| White<br>Nonresident Alien<br>Grand Total                                                                                                           | 256<br>11<br><b>322</b>                                       | 1.62<br>2.09<br><b>1.63</b>                                                   | 176<br>7<br><b>222</b>                                      | 79.28%<br>3.15%<br>100.00%<br>% Artifacts                                                      |
| White<br>Nonresident Alien<br>Grand Total<br>2g. Estimated Earned Gen Ed Credit Hrs by Spring '17 End                                               | 256<br>11<br>322<br>N of Scores                               | 1.62<br>2.09<br>1.63<br>Average Scores                                        | 176<br>7<br>222<br>N Artifacts                              | 79.28%<br>3.15%<br><b>100.00%</b>                                                              |
| White<br>Nonresident Alien<br>Grand Total<br>2g. Estimated Earned Gen Ed Credit Hrs by Spring '17 End<br>0 Hrs<br>1-9 Hrs                           | 256<br>11<br>322<br>N of Scores<br>2                          | 1.62<br>2.09<br><b>1.63</b><br>Average Scores<br>1.50<br>1.75                 | 176<br>7<br>222<br>N Artifacts<br>2                         | 79.28%<br>3.15%<br><b>100.00%</b><br><b>% Artifacts</b><br>0.90%<br>18.02%                     |
| White<br>Nonresident Alien<br>Grand Total<br>2g. Estimated Earned Gen Ed Credit Hrs by Spring '17 End<br>0 Hrs<br>1-9 Hrs<br>10-18 Hrs              | 256<br>11<br><b>322</b><br>N of Scores<br>2<br>61<br>84       | 1.62<br>2.09<br><b>1.63</b><br>Average Scores<br>1.50                         | 176<br>7<br>222<br>N Artifacts<br>2<br>40<br>60             | 79.28%<br>3.15%<br><b>100.00%</b><br><b>% Artifacts</b><br>0.90%<br>18.02%<br>27.03%           |
| White<br>Nonresident Alien<br>Grand Total<br>2g. Estimated Earned Gen Ed Credit Hrs by Spring '17 End<br>0 Hrs<br>1-9 Hrs<br>10-18 Hrs<br>19-27 Hrs | 256<br>11<br><b>322</b><br>N of Scores<br>2<br>61<br>84<br>75 | 1.62<br>2.09<br><b>1.63</b><br>Average Scores<br>1.50<br>1.75<br>1.55<br>1.48 | 176<br>7<br>222<br>N Artifacts<br>2<br>40<br>60<br>52       | 79.28%<br>3.15%<br><b>100.00%</b><br><b>% Artifacts</b><br>0.90%<br>18.02%<br>27.03%<br>23.42% |
| White<br>Nonresident Alien<br>Grand Total<br>2g. Estimated Earned Gen Ed Credit Hrs by Spring '17 End<br>0 Hrs<br>1-9 Hrs<br>10-18 Hrs              | 256<br>11<br><b>322</b><br>N of Scores<br>2<br>61<br>84       | 1.62<br>2.09<br><b>1.63</b><br>Average Scores<br>1.50<br>1.75<br>1.55         | 176<br>7<br>222<br>N Artifacts<br>2<br>40<br>60<br>52<br>46 | 79.28%<br>3.15%<br><b>100.00%</b><br><b>% Artifacts</b><br>0.90%<br>18.02%<br>27.03%           |