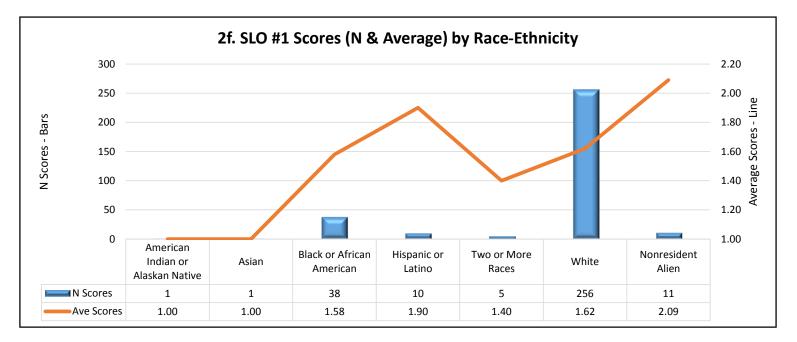

## 2. Gen Ed 2016-2017 - SLO #1 (B2/B3) Artifacts With Scoring Data by Number & Average of Scores, N & % of Artifacts With Scores

| 2a. Student Classification                                                                                                                          | N of Scores                                                   | Average Scores                                                                | N Artifacts                                                 | % Artifacts                                                                                    |
|-----------------------------------------------------------------------------------------------------------------------------------------------------|---------------------------------------------------------------|-------------------------------------------------------------------------------|-------------------------------------------------------------|------------------------------------------------------------------------------------------------|
| High School                                                                                                                                         | 50                                                            | 1.90                                                                          | 34                                                          | 15.32%                                                                                         |
| Freshman                                                                                                                                            | 132                                                           | 1.48                                                                          | 93                                                          | 41.89%                                                                                         |
| Sophomore                                                                                                                                           | 63                                                            | 1.71                                                                          | 44                                                          | 19.82%                                                                                         |
| Junior                                                                                                                                              | 28                                                            | 1.61                                                                          | 19                                                          | 8.56%                                                                                          |
| Senior                                                                                                                                              | 43                                                            | 1.72                                                                          | 28                                                          | 12.61%                                                                                         |
| Post-Baccalaureate Undergraduate Degree-seeking                                                                                                     | 3                                                             | 1.00                                                                          | 2                                                           | 0.90%                                                                                          |
| Undergraduate - Nondegree                                                                                                                           | 3                                                             | 2.00                                                                          | 2                                                           | 0.90%                                                                                          |
| Grand Total                                                                                                                                         | 322                                                           | 1.63                                                                          | 222                                                         | 100.00%                                                                                        |
| 2b. Transfer Students                                                                                                                               | N of Scores                                                   | Average Scores                                                                | N Artifacts                                                 | % Artifacts                                                                                    |
| No-Transfer Students                                                                                                                                | 219                                                           | Average Scores<br>1.69                                                        | 154                                                         | 69.37%                                                                                         |
|                                                                                                                                                     | _                                                             | 1.69                                                                          | -                                                           | 30.63%                                                                                         |
| Yes-Transfer Student                                                                                                                                | 103                                                           | -                                                                             | 68                                                          |                                                                                                |
| Grand Total                                                                                                                                         | 322                                                           | 1.63                                                                          | 222                                                         | 100.00%                                                                                        |
| 2c. Gender                                                                                                                                          | N of Scores                                                   | Average Scores                                                                | N Artifacts                                                 | % Artifacts                                                                                    |
| Female                                                                                                                                              | 194                                                           | 1.56                                                                          | 133                                                         | 59.91%                                                                                         |
| Male                                                                                                                                                | 128                                                           | 1.75                                                                          | 89                                                          | 40.09%                                                                                         |
| Grand Total                                                                                                                                         | 322                                                           | 1.63                                                                          | 222                                                         | 100.00%                                                                                        |
|                                                                                                                                                     |                                                               |                                                                               |                                                             |                                                                                                |
| 2d. First Generation                                                                                                                                | N of Scores                                                   | Average Scores                                                                | N Artifacts                                                 | % Artifacts                                                                                    |
| Yes                                                                                                                                                 | 141                                                           | 1.54                                                                          | 96                                                          | 43.24%                                                                                         |
| No                                                                                                                                                  | 151                                                           | 1.72                                                                          | 105                                                         | 47.30%                                                                                         |
| Unknown                                                                                                                                             | 30                                                            | 1.67                                                                          | 21                                                          | 9.46%                                                                                          |
| Grand Total                                                                                                                                         | 322                                                           | 1.63                                                                          | 222                                                         | 100.00%                                                                                        |
| 2e. Under Represented Minority (URM)                                                                                                                | N of Scores                                                   | Average Scores                                                                | N Artifacts                                                 | % Artifacts                                                                                    |
| URM-Yes                                                                                                                                             | 54                                                            | 1.61                                                                          | 38                                                          | 17.12%                                                                                         |
| URM-No                                                                                                                                              | 268                                                           | 1.64                                                                          | 184                                                         | 82.88%                                                                                         |
| Grand Total                                                                                                                                         | 322                                                           | 1.63                                                                          | 222                                                         | 100.00%                                                                                        |
|                                                                                                                                                     |                                                               |                                                                               |                                                             |                                                                                                |
| 2f. Race-Ethnicity                                                                                                                                  | N of Scores                                                   | Average Scores                                                                | N Artifacts                                                 | % Artifacts                                                                                    |
| American Indian or Alaskan Native                                                                                                                   | 1                                                             | 1.00                                                                          | 1                                                           | 0.45%                                                                                          |
| Asian                                                                                                                                               | 1                                                             | 1.00                                                                          | 1                                                           | 0.45%                                                                                          |
| Black or African American                                                                                                                           | 38                                                            | 1.58                                                                          | 25                                                          | 11.26%                                                                                         |
| Hispanic or Latino                                                                                                                                  | 10                                                            | 1.90                                                                          | 8                                                           | 3.60%                                                                                          |
| Two or More Races                                                                                                                                   |                                                               |                                                                               |                                                             |                                                                                                |
|                                                                                                                                                     | 5                                                             | 1.40                                                                          | 4                                                           | 1.80%                                                                                          |
| White                                                                                                                                               | 256                                                           | 1.62                                                                          | 176                                                         | 79.28%                                                                                         |
| White<br>Nonresident Alien                                                                                                                          | -                                                             | -                                                                             | 176<br>7                                                    |                                                                                                |
| White                                                                                                                                               | 256                                                           | 1.62                                                                          | 176                                                         | 79.28%                                                                                         |
| White<br>Nonresident Alien                                                                                                                          | 256<br>11                                                     | 1.62<br>2.09                                                                  | 176<br>7                                                    | 79.28%<br>3.15%                                                                                |
| White<br>Nonresident Alien<br>Grand Total                                                                                                           | 256<br>11<br><b>322</b>                                       | 1.62<br>2.09<br><b>1.63</b>                                                   | 176<br>7<br><b>222</b>                                      | 79.28%<br>3.15%<br>100.00%<br>% Artifacts                                                      |
| White<br>Nonresident Alien<br>Grand Total<br>2g. Estimated Earned Gen Ed Credit Hrs by Spring '17 End                                               | 256<br>11<br>322<br>N of Scores                               | 1.62<br>2.09<br>1.63<br>Average Scores                                        | 176<br>7<br>222<br>N Artifacts                              | 79.28%<br>3.15%<br><b>100.00%</b>                                                              |
| White<br>Nonresident Alien<br>Grand Total<br>2g. Estimated Earned Gen Ed Credit Hrs by Spring '17 End<br>0 Hrs<br>1-9 Hrs                           | 256<br>11<br>322<br>N of Scores<br>2                          | 1.62<br>2.09<br><b>1.63</b><br>Average Scores<br>1.50<br>1.75                 | 176<br>7<br>222<br>N Artifacts<br>2                         | 79.28%<br>3.15%<br><b>100.00%</b><br><b>% Artifacts</b><br>0.90%<br>18.02%                     |
| White<br>Nonresident Alien<br>Grand Total<br>2g. Estimated Earned Gen Ed Credit Hrs by Spring '17 End<br>0 Hrs<br>1-9 Hrs<br>10-18 Hrs              | 256<br>11<br><b>322</b><br>N of Scores<br>2<br>61<br>84       | 1.62<br>2.09<br><b>1.63</b><br>Average Scores<br>1.50                         | 176<br>7<br>222<br>N Artifacts<br>2<br>40<br>60             | 79.28%<br>3.15%<br><b>100.00%</b><br><b>% Artifacts</b><br>0.90%<br>18.02%<br>27.03%           |
| White<br>Nonresident Alien<br>Grand Total<br>2g. Estimated Earned Gen Ed Credit Hrs by Spring '17 End<br>0 Hrs<br>1-9 Hrs<br>10-18 Hrs<br>19-27 Hrs | 256<br>11<br><b>322</b><br>N of Scores<br>2<br>61<br>84<br>75 | 1.62<br>2.09<br><b>1.63</b><br>Average Scores<br>1.50<br>1.75<br>1.55<br>1.48 | 176<br>7<br>222<br>N Artifacts<br>2<br>40<br>60<br>52       | 79.28%<br>3.15%<br><b>100.00%</b><br><b>% Artifacts</b><br>0.90%<br>18.02%<br>27.03%<br>23.42% |
| White<br>Nonresident Alien<br>Grand Total<br>2g. Estimated Earned Gen Ed Credit Hrs by Spring '17 End<br>0 Hrs<br>1-9 Hrs<br>10-18 Hrs              | 256<br>11<br><b>322</b><br>N of Scores<br>2<br>61<br>84       | 1.62<br>2.09<br><b>1.63</b><br>Average Scores<br>1.50<br>1.75<br>1.55         | 176<br>7<br>222<br>N Artifacts<br>2<br>40<br>60<br>52<br>46 | 79.28%<br>3.15%<br><b>100.00%</b><br><b>% Artifacts</b><br>0.90%<br>18.02%<br>27.03%           |