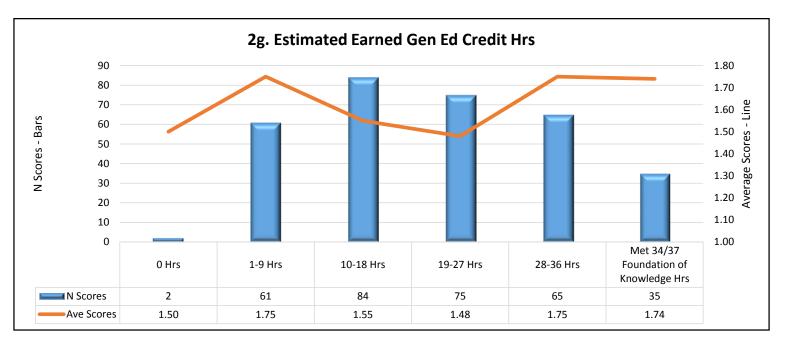

## 2. Gen Ed 2016-2017 - SLO #1 (B2/B3) Artifacts With Scoring Data by Number & Average of Scores, N & % of Artifacts With Scores

| 2a. Student Classification                                                                                                                          | N of Scores                                                   | Average Scores                                                                | N Artifacts                                                 | % Artifacts                                                                                    |
|-----------------------------------------------------------------------------------------------------------------------------------------------------|---------------------------------------------------------------|-------------------------------------------------------------------------------|-------------------------------------------------------------|------------------------------------------------------------------------------------------------|
| High School                                                                                                                                         | 50                                                            | 1.90                                                                          | 34                                                          | 15.32%                                                                                         |
| Freshman                                                                                                                                            | 132                                                           | 1.48                                                                          | 93                                                          | 41.89%                                                                                         |
| Sophomore                                                                                                                                           | 63                                                            | 1.71                                                                          | 44                                                          | 19.82%                                                                                         |
| Junior                                                                                                                                              | 28                                                            | 1.61                                                                          | 19                                                          | 8.56%                                                                                          |
| Senior                                                                                                                                              | 43                                                            | 1.72                                                                          | 28                                                          | 12.61%                                                                                         |
| Post-Baccalaureate Undergraduate Degree-seeking                                                                                                     | 3                                                             | 1.00                                                                          | 2                                                           | 0.90%                                                                                          |
| Undergraduate - Nondegree                                                                                                                           | 3                                                             | 2.00                                                                          | 2                                                           | 0.90%                                                                                          |
| Grand Total                                                                                                                                         | 322                                                           | 1.63                                                                          | 222                                                         | 100.00%                                                                                        |
| 2b. Transfer Students                                                                                                                               | N of Scores                                                   | Average Scores                                                                | N Artifacts                                                 | % Artifacts                                                                                    |
| No-Transfer Students                                                                                                                                | 219                                                           | Average Scores<br>1.69                                                        | 154                                                         | 69.37%                                                                                         |
|                                                                                                                                                     | _                                                             | 1.69                                                                          | -                                                           | 30.63%                                                                                         |
| Yes-Transfer Student                                                                                                                                | 103                                                           | -                                                                             | 68                                                          |                                                                                                |
| Grand Total                                                                                                                                         | 322                                                           | 1.63                                                                          | 222                                                         | 100.00%                                                                                        |
| 2c. Gender                                                                                                                                          | N of Scores                                                   | Average Scores                                                                | N Artifacts                                                 | % Artifacts                                                                                    |
| Female                                                                                                                                              | 194                                                           | 1.56                                                                          | 133                                                         | 59.91%                                                                                         |
| Male                                                                                                                                                | 128                                                           | 1.75                                                                          | 89                                                          | 40.09%                                                                                         |
| Grand Total                                                                                                                                         | 322                                                           | 1.63                                                                          | 222                                                         | 100.00%                                                                                        |
|                                                                                                                                                     |                                                               |                                                                               |                                                             |                                                                                                |
| 2d. First Generation                                                                                                                                | N of Scores                                                   | Average Scores                                                                | N Artifacts                                                 | % Artifacts                                                                                    |
| Yes                                                                                                                                                 | 141                                                           | 1.54                                                                          | 96                                                          | 43.24%                                                                                         |
| No                                                                                                                                                  | 151                                                           | 1.72                                                                          | 105                                                         | 47.30%                                                                                         |
| Unknown                                                                                                                                             | 30                                                            | 1.67                                                                          | 21                                                          | 9.46%                                                                                          |
| Grand Total                                                                                                                                         | 322                                                           | 1.63                                                                          | 222                                                         | 100.00%                                                                                        |
| 2e. Under Represented Minority (URM)                                                                                                                | N of Scores                                                   | Average Scores                                                                | N Artifacts                                                 | % Artifacts                                                                                    |
| URM-Yes                                                                                                                                             | 54                                                            | 1.61                                                                          | 38                                                          | 17.12%                                                                                         |
| URM-No                                                                                                                                              | 268                                                           | 1.64                                                                          | 184                                                         | 82.88%                                                                                         |
| Grand Total                                                                                                                                         | 322                                                           | 1.63                                                                          | 222                                                         | 100.00%                                                                                        |
|                                                                                                                                                     |                                                               |                                                                               |                                                             |                                                                                                |
| 2f. Race-Ethnicity                                                                                                                                  | N of Scores                                                   | Average Scores                                                                | N Artifacts                                                 | % Artifacts                                                                                    |
| American Indian or Alaskan Native                                                                                                                   | 1                                                             | 1.00                                                                          | 1                                                           | 0.45%                                                                                          |
| Asian                                                                                                                                               | 1                                                             | 1.00                                                                          | 1                                                           | 0.45%                                                                                          |
| Black or African American                                                                                                                           | 38                                                            | 1.58                                                                          | 25                                                          | 11.26%                                                                                         |
| Hispanic or Latino                                                                                                                                  | 10                                                            | 1.90                                                                          | 8                                                           | 3.60%                                                                                          |
| Two or More Races                                                                                                                                   |                                                               |                                                                               |                                                             |                                                                                                |
|                                                                                                                                                     | 5                                                             | 1.40                                                                          | 4                                                           | 1.80%                                                                                          |
| White                                                                                                                                               | 256                                                           | 1.62                                                                          | 176                                                         | 79.28%                                                                                         |
| White<br>Nonresident Alien                                                                                                                          | -                                                             | -                                                                             | 176<br>7                                                    |                                                                                                |
| White                                                                                                                                               | 256                                                           | 1.62                                                                          | 176                                                         | 79.28%                                                                                         |
| White<br>Nonresident Alien                                                                                                                          | 256<br>11                                                     | 1.62<br>2.09                                                                  | 176<br>7                                                    | 79.28%<br>3.15%                                                                                |
| White<br>Nonresident Alien<br>Grand Total                                                                                                           | 256<br>11<br><b>322</b>                                       | 1.62<br>2.09<br><b>1.63</b>                                                   | 176<br>7<br><b>222</b>                                      | 79.28%<br>3.15%<br>100.00%<br>% Artifacts                                                      |
| White<br>Nonresident Alien<br>Grand Total<br>2g. Estimated Earned Gen Ed Credit Hrs by Spring '17 End                                               | 256<br>11<br>322<br>N of Scores                               | 1.62<br>2.09<br>1.63<br>Average Scores                                        | 176<br>7<br>222<br>N Artifacts                              | 79.28%<br>3.15%<br><b>100.00%</b>                                                              |
| White<br>Nonresident Alien<br>Grand Total<br>2g. Estimated Earned Gen Ed Credit Hrs by Spring '17 End<br>0 Hrs<br>1-9 Hrs                           | 256<br>11<br>322<br>N of Scores<br>2                          | 1.62<br>2.09<br><b>1.63</b><br>Average Scores<br>1.50<br>1.75                 | 176<br>7<br>222<br>N Artifacts<br>2                         | 79.28%<br>3.15%<br><b>100.00%</b><br><b>% Artifacts</b><br>0.90%<br>18.02%                     |
| White<br>Nonresident Alien<br>Grand Total<br>2g. Estimated Earned Gen Ed Credit Hrs by Spring '17 End<br>0 Hrs<br>1-9 Hrs<br>10-18 Hrs              | 256<br>11<br><b>322</b><br>N of Scores<br>2<br>61<br>84       | 1.62<br>2.09<br><b>1.63</b><br>Average Scores<br>1.50                         | 176<br>7<br>222<br>N Artifacts<br>2<br>40<br>60             | 79.28%<br>3.15%<br><b>100.00%</b><br><b>% Artifacts</b><br>0.90%<br>18.02%<br>27.03%           |
| White<br>Nonresident Alien<br>Grand Total<br>2g. Estimated Earned Gen Ed Credit Hrs by Spring '17 End<br>0 Hrs<br>1-9 Hrs<br>10-18 Hrs<br>19-27 Hrs | 256<br>11<br><b>322</b><br>N of Scores<br>2<br>61<br>84<br>75 | 1.62<br>2.09<br><b>1.63</b><br>Average Scores<br>1.50<br>1.75<br>1.55<br>1.48 | 176<br>7<br>222<br>N Artifacts<br>2<br>40<br>60<br>52       | 79.28%<br>3.15%<br><b>100.00%</b><br><b>% Artifacts</b><br>0.90%<br>18.02%<br>27.03%<br>23.42% |
| White<br>Nonresident Alien<br>Grand Total<br>2g. Estimated Earned Gen Ed Credit Hrs by Spring '17 End<br>0 Hrs<br>1-9 Hrs<br>10-18 Hrs              | 256<br>11<br><b>322</b><br>N of Scores<br>2<br>61<br>84       | 1.62<br>2.09<br><b>1.63</b><br>Average Scores<br>1.50<br>1.75<br>1.55         | 176<br>7<br>222<br>N Artifacts<br>2<br>40<br>60<br>52<br>46 | 79.28%<br>3.15%<br><b>100.00%</b><br><b>% Artifacts</b><br>0.90%<br>18.02%<br>27.03%           |