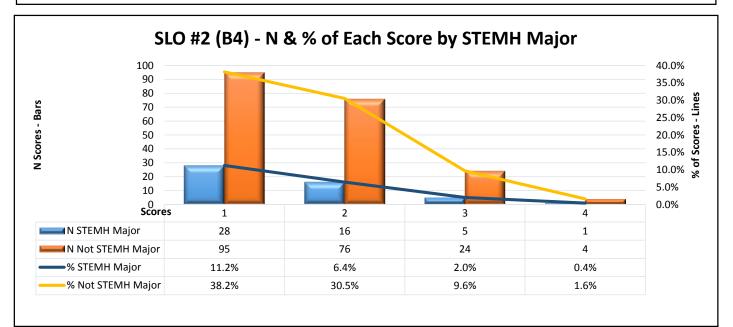

## 3. Gen Ed 2016-17 - Number & Average Scores for SLO #2 (B4) for Artifacts With Scores