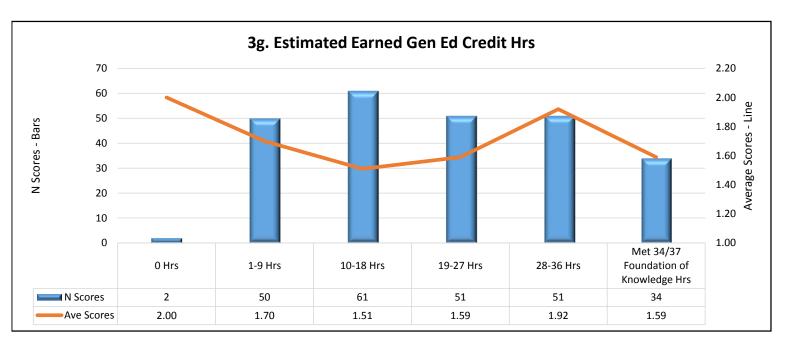

## 3. Gen Ed 2016-2017 - SLO #2 (B4) Artifacts With Scoring Data by Number & Average of Scores, N & % of Artifacts With Scores

| 3a. Student Classification                               | N of Scores | Average Scores | N Artifacts | % Artifacts |
|----------------------------------------------------------|-------------|----------------|-------------|-------------|
| High School                                              | 41          | 1.73           | 29          | 16.2%       |
| Freshman                                                 | 98          | 1.60           | 72          | 40.2%       |
| Sophomore                                                | 50          | 1.74           | 35          | 19.6%       |
| Junior                                                   | 24          | 1.58           | 16          | 8.9%        |
| Senior                                                   | 32          | 1.72           | 24          | 13.4%       |
| Post-Baccalaureate Undergraduate Degree-seeking          | 3           | 1.67           | 2           | 1.1%        |
| Undergraduate - Nondegree                                | 1           | 1.00           | 1           | 0.6%        |
| Grand Total                                              | 249         | 1.66           | 179         | 100.0%      |
|                                                          |             |                | -           |             |
| 3b. Transfer Students                                    | N of Scores | Average Scores | N Artifacts | % Artifacts |
| No-Transfer Student                                      | 174         | 1.69           | 126         | 70.4%       |
| Yes-Transfer Student                                     | 75          | 1.60           | 53          | 29.6%       |
| Grand Total                                              | 249         | 1.66           | 179         | 100.0%      |
| 3c. Gender                                               | N of Scores | Average Scores | N Artifacts | % Artifacts |
| Female                                                   | 139         | 1.71           | 101         | 56.4%       |
| Male                                                     | 110         | 1.61           | 78          | 43.6%       |
| Grand Total                                              | 249         | 1.66           | 179         | 100.0%      |
|                                                          | 245         | 1.00           | 1,5         | 100.070     |
| 3d. First Generation                                     | N of Scores | Average Scores | N Artifacts | % Artifacts |
| Yes                                                      | 105         | 1.62           | 77          | 43.0%       |
| No                                                       | 117         | 1.72           | 83          | 46.4%       |
| Unknown                                                  | 27          | 1.59           | 19          | 10.6%       |
| Grand Total                                              | 249         | 1.66           | 179         | 100.0%      |
| 3e. Under Represented Minority (URM)                     | N of Scores | Average Scores | N Artifacts | % Artifacts |
| URM-Yes                                                  | 47          | 1.77           | 31          | 17.3%       |
| URM-No                                                   | 202         | 1.64           | 148         | 82.7%       |
| Grand Total                                              | 249         | 1.66           | 179         | 100.0%      |
|                                                          |             |                |             |             |
| 3f. Race-Ethnicity                                       | N of Scores | Average Scores | N Artifacts | % Artifacts |
| American Indian or Alaskan Native                        | 1           | 1.00           | 1           | 0.6%        |
| Black or African American                                | 33          | 1.67           | 21          | 11.7%       |
| Hispanic or Latino                                       | 9           | 2.00           | 6           | 3.4%        |
| Two or More Races                                        | 4           | 2.25           | 3           | 1.7%        |
| White                                                    | 193         | 1.62           | 142         | 79.3%       |
| Nonresident Alien                                        | 9           | 2.11           | 6           | 3.4%        |
| Grand Total                                              | 249         | 1.66           | 179         | 100.0%      |
| 3g. Estimated Earned Gen Ed Credit Hrs by Spring '17 End | N of Scores | Average Scores | N Artifacts | % Artifacts |
| 0 Hrs                                                    | 2           | 2.00           | 2           | 1.12%       |
| 1-9 Hrs                                                  | 50          | 1.70           | 34          | 18.99%      |
| 10-18 Hrs                                                | 61          | 1.51           | 45          | 25.14%      |
| 19-27 Hrs                                                | 51          | 1.59           | 37          | 20.67%      |
| 28-36 Hrs                                                | 51          | 1.92           | 39          | 21.79%      |
| Met 34/37 Foundation of Knowledge Hrs                    | 34          | 1.59           | 22          | 12.29%      |
| Grand Total                                              | 249         | 1.66           | 179         | 100.00%     |