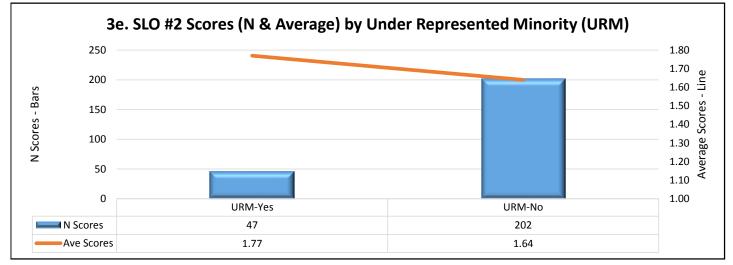

## 3. Gen Ed 2016-2017 - SLO #2 (B4) Artifacts With Scoring Data by Number & Average of Scores, N & % of Artifacts With Scores

| 3a. Student Classification                               | N of Scores | Average Scores | N Artifacts | % Artifacts |
|----------------------------------------------------------|-------------|----------------|-------------|-------------|
| High School                                              | 41          | 1.73           | 29          | 16.2%       |
| Freshman                                                 | 98          | 1.60           | 72          | 40.2%       |
| Sophomore                                                | 50          | 1.74           | 35          | 19.6%       |
| Junior                                                   | 24          | 1.58           | 16          | 8.9%        |
| Senior                                                   | 32          | 1.72           | 24          | 13.4%       |
| Post-Baccalaureate Undergraduate Degree-seeking          | 3           | 1.67           | 2           | 1.1%        |
| Undergraduate - Nondegree                                | 1           | 1.00           | 1           | 0.6%        |
| Grand Total                                              | 249         | 1.66           | 179         | 100.0%      |
|                                                          |             |                | -           |             |
| 3b. Transfer Students                                    | N of Scores | Average Scores | N Artifacts | % Artifacts |
| No-Transfer Student                                      | 174         | 1.69           | 126         | 70.4%       |
| Yes-Transfer Student                                     | 75          | 1.60           | 53          | 29.6%       |
| Grand Total                                              | 249         | 1.66           | 179         | 100.0%      |
| 3c. Gender                                               | N of Scores | Average Scores | N Artifacts | % Artifacts |
| Female                                                   | 139         | 1.71           | 101         | 56.4%       |
| Male                                                     | 110         | 1.61           | 78          | 43.6%       |
| Grand Total                                              | 249         | 1.66           | 179         | 100.0%      |
|                                                          | 245         | 1.00           | 1,5         | 100.070     |
| 3d. First Generation                                     | N of Scores | Average Scores | N Artifacts | % Artifacts |
| Yes                                                      | 105         | 1.62           | 77          | 43.0%       |
| No                                                       | 117         | 1.72           | 83          | 46.4%       |
| Unknown                                                  | 27          | 1.59           | 19          | 10.6%       |
| Grand Total                                              | 249         | 1.66           | 179         | 100.0%      |
| 3e. Under Represented Minority (URM)                     | N of Scores | Average Scores | N Artifacts | % Artifacts |
| URM-Yes                                                  | 47          | 1.77           | 31          | 17.3%       |
| URM-No                                                   | 202         | 1.64           | 148         | 82.7%       |
| Grand Total                                              | 249         | 1.66           | 179         | 100.0%      |
|                                                          |             |                |             |             |
| 3f. Race-Ethnicity                                       | N of Scores | Average Scores | N Artifacts | % Artifacts |
| American Indian or Alaskan Native                        | 1           | 1.00           | 1           | 0.6%        |
| Black or African American                                | 33          | 1.67           | 21          | 11.7%       |
| Hispanic or Latino                                       | 9           | 2.00           | 6           | 3.4%        |
| Two or More Races                                        | 4           | 2.25           | 3           | 1.7%        |
| White                                                    | 193         | 1.62           | 142         | 79.3%       |
| Nonresident Alien                                        | 9           | 2.11           | 6           | 3.4%        |
| Grand Total                                              | 249         | 1.66           | 179         | 100.0%      |
| 3g. Estimated Earned Gen Ed Credit Hrs by Spring '17 End | N of Scores | Average Scores | N Artifacts | % Artifacts |
| 0 Hrs                                                    | 2           | 2.00           | 2           | 1.12%       |
| 1-9 Hrs                                                  | 50          | 1.70           | 34          | 18.99%      |
| 10-18 Hrs                                                | 61          | 1.51           | 45          | 25.14%      |
| 19-27 Hrs                                                | 51          | 1.59           | 37          | 20.67%      |
| 28-36 Hrs                                                | 51          | 1.92           | 39          | 21.79%      |
| Met 34/37 Foundation of Knowledge Hrs                    | 34          | 1.59           | 22          | 12.29%      |
| Grand Total                                              | 249         | 1.66           | 179         | 100.00%     |