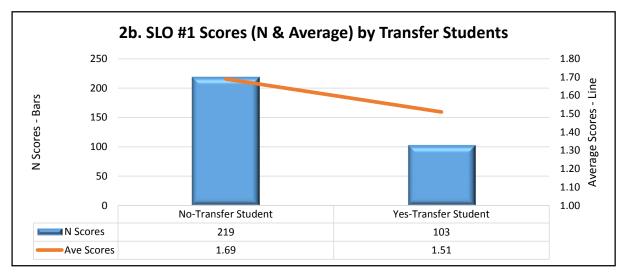

## 2. Gen Ed 2016-2017 - SLO #1 (B2/B3) Artifacts With Scoring Data by Number & Average of Scores, N & % of Artifacts With Scores

| 2a. Student Classification                                                                                                                          | N of Scores                                                   | Average Scores                                                                | N Artifacts                                                 | % Artifacts                                                                                    |
|-----------------------------------------------------------------------------------------------------------------------------------------------------|---------------------------------------------------------------|-------------------------------------------------------------------------------|-------------------------------------------------------------|------------------------------------------------------------------------------------------------|
| High School                                                                                                                                         | 50                                                            | 1.90                                                                          | 34                                                          | 15.32%                                                                                         |
| Freshman                                                                                                                                            | 132                                                           | 1.48                                                                          | 93                                                          | 41.89%                                                                                         |
| Sophomore                                                                                                                                           | 63                                                            | 1.71                                                                          | 44                                                          | 19.82%                                                                                         |
| Junior                                                                                                                                              | 28                                                            | 1.61                                                                          | 19                                                          | 8.56%                                                                                          |
| Senior                                                                                                                                              | 43                                                            | 1.72                                                                          | 28                                                          | 12.61%                                                                                         |
| Post-Baccalaureate Undergraduate Degree-seeking                                                                                                     | 3                                                             | 1.00                                                                          | 2                                                           | 0.90%                                                                                          |
| Undergraduate - Nondegree                                                                                                                           | 3                                                             | 2.00                                                                          | 2                                                           | 0.90%                                                                                          |
| Grand Total                                                                                                                                         | 322                                                           | 1.63                                                                          | 222                                                         | 100.00%                                                                                        |
| 2b. Transfer Students                                                                                                                               | N of Scores                                                   | Average Scores                                                                | N Artifacts                                                 | % Artifacts                                                                                    |
| No-Transfer Students                                                                                                                                | 219                                                           | Average Scores<br>1.69                                                        | 154                                                         | 69.37%                                                                                         |
|                                                                                                                                                     | _                                                             | 1.69                                                                          | -                                                           | 30.63%                                                                                         |
| Yes-Transfer Student                                                                                                                                | 103                                                           | -                                                                             | 68                                                          |                                                                                                |
| Grand Total                                                                                                                                         | 322                                                           | 1.63                                                                          | 222                                                         | 100.00%                                                                                        |
| 2c. Gender                                                                                                                                          | N of Scores                                                   | Average Scores                                                                | N Artifacts                                                 | % Artifacts                                                                                    |
| Female                                                                                                                                              | 194                                                           | 1.56                                                                          | 133                                                         | 59.91%                                                                                         |
| Male                                                                                                                                                | 128                                                           | 1.75                                                                          | 89                                                          | 40.09%                                                                                         |
| Grand Total                                                                                                                                         | 322                                                           | 1.63                                                                          | 222                                                         | 100.00%                                                                                        |
|                                                                                                                                                     |                                                               |                                                                               |                                                             |                                                                                                |
| 2d. First Generation                                                                                                                                | N of Scores                                                   | Average Scores                                                                | N Artifacts                                                 | % Artifacts                                                                                    |
| Yes                                                                                                                                                 | 141                                                           | 1.54                                                                          | 96                                                          | 43.24%                                                                                         |
| No                                                                                                                                                  | 151                                                           | 1.72                                                                          | 105                                                         | 47.30%                                                                                         |
| Unknown                                                                                                                                             | 30                                                            | 1.67                                                                          | 21                                                          | 9.46%                                                                                          |
| Grand Total                                                                                                                                         | 322                                                           | 1.63                                                                          | 222                                                         | 100.00%                                                                                        |
| 2e. Under Represented Minority (URM)                                                                                                                | N of Scores                                                   | Average Scores                                                                | N Artifacts                                                 | % Artifacts                                                                                    |
| URM-Yes                                                                                                                                             | 54                                                            | 1.61                                                                          | 38                                                          | 17.12%                                                                                         |
| URM-No                                                                                                                                              | 268                                                           | 1.64                                                                          | 184                                                         | 82.88%                                                                                         |
| Grand Total                                                                                                                                         | 322                                                           | 1.63                                                                          | 222                                                         | 100.00%                                                                                        |
|                                                                                                                                                     |                                                               |                                                                               |                                                             |                                                                                                |
| 2f. Race-Ethnicity                                                                                                                                  | N of Scores                                                   | Average Scores                                                                | N Artifacts                                                 | % Artifacts                                                                                    |
| American Indian or Alaskan Native                                                                                                                   | 1                                                             | 1.00                                                                          | 1                                                           | 0.45%                                                                                          |
| Asian                                                                                                                                               | 1                                                             | 1.00                                                                          | 1                                                           | 0.45%                                                                                          |
| Black or African American                                                                                                                           | 38                                                            | 1.58                                                                          | 25                                                          | 11.26%                                                                                         |
| Hispanic or Latino                                                                                                                                  | 10                                                            | 1.90                                                                          | 8                                                           | 3.60%                                                                                          |
| Two or More Races                                                                                                                                   |                                                               |                                                                               |                                                             |                                                                                                |
|                                                                                                                                                     | 5                                                             | 1.40                                                                          | 4                                                           | 1.80%                                                                                          |
| White                                                                                                                                               | 256                                                           | 1.62                                                                          | 176                                                         | 79.28%                                                                                         |
| White<br>Nonresident Alien                                                                                                                          | -                                                             | -                                                                             | 176<br>7                                                    |                                                                                                |
| White                                                                                                                                               | 256                                                           | 1.62                                                                          | 176                                                         | 79.28%                                                                                         |
| White<br>Nonresident Alien                                                                                                                          | 256<br>11                                                     | 1.62<br>2.09                                                                  | 176<br>7                                                    | 79.28%<br>3.15%                                                                                |
| White<br>Nonresident Alien<br>Grand Total                                                                                                           | 256<br>11<br><b>322</b>                                       | 1.62<br>2.09<br><b>1.63</b>                                                   | 176<br>7<br><b>222</b>                                      | 79.28%<br>3.15%<br>100.00%<br>% Artifacts                                                      |
| White<br>Nonresident Alien<br>Grand Total<br>2g. Estimated Earned Gen Ed Credit Hrs by Spring '17 End                                               | 256<br>11<br>322<br>N of Scores                               | 1.62<br>2.09<br>1.63<br>Average Scores                                        | 176<br>7<br>222<br>N Artifacts                              | 79.28%<br>3.15%<br><b>100.00%</b>                                                              |
| White<br>Nonresident Alien<br>Grand Total<br>2g. Estimated Earned Gen Ed Credit Hrs by Spring '17 End<br>0 Hrs<br>1-9 Hrs                           | 256<br>11<br>322<br>N of Scores<br>2                          | 1.62<br>2.09<br><b>1.63</b><br>Average Scores<br>1.50<br>1.75                 | 176<br>7<br>222<br>N Artifacts<br>2                         | 79.28%<br>3.15%<br><b>100.00%</b><br><b>% Artifacts</b><br>0.90%<br>18.02%                     |
| White<br>Nonresident Alien<br>Grand Total<br>2g. Estimated Earned Gen Ed Credit Hrs by Spring '17 End<br>0 Hrs<br>1-9 Hrs<br>10-18 Hrs              | 256<br>11<br><b>322</b><br>N of Scores<br>2<br>61<br>84       | 1.62<br>2.09<br><b>1.63</b><br>Average Scores<br>1.50                         | 176<br>7<br>222<br>N Artifacts<br>2<br>40<br>60             | 79.28%<br>3.15%<br><b>100.00%</b><br><b>% Artifacts</b><br>0.90%<br>18.02%<br>27.03%           |
| White<br>Nonresident Alien<br>Grand Total<br>2g. Estimated Earned Gen Ed Credit Hrs by Spring '17 End<br>0 Hrs<br>1-9 Hrs<br>10-18 Hrs<br>19-27 Hrs | 256<br>11<br><b>322</b><br>N of Scores<br>2<br>61<br>84<br>75 | 1.62<br>2.09<br><b>1.63</b><br>Average Scores<br>1.50<br>1.75<br>1.55<br>1.48 | 176<br>7<br>222<br>N Artifacts<br>2<br>40<br>60<br>52       | 79.28%<br>3.15%<br><b>100.00%</b><br><b>% Artifacts</b><br>0.90%<br>18.02%<br>27.03%<br>23.42% |
| White<br>Nonresident Alien<br>Grand Total<br>2g. Estimated Earned Gen Ed Credit Hrs by Spring '17 End<br>0 Hrs<br>1-9 Hrs<br>10-18 Hrs              | 256<br>11<br><b>322</b><br>N of Scores<br>2<br>61<br>84       | 1.62<br>2.09<br><b>1.63</b><br>Average Scores<br>1.50<br>1.75<br>1.55         | 176<br>7<br>222<br>N Artifacts<br>2<br>40<br>60<br>52<br>46 | 79.28%<br>3.15%<br><b>100.00%</b><br><b>% Artifacts</b><br>0.90%<br>18.02%<br>27.03%           |