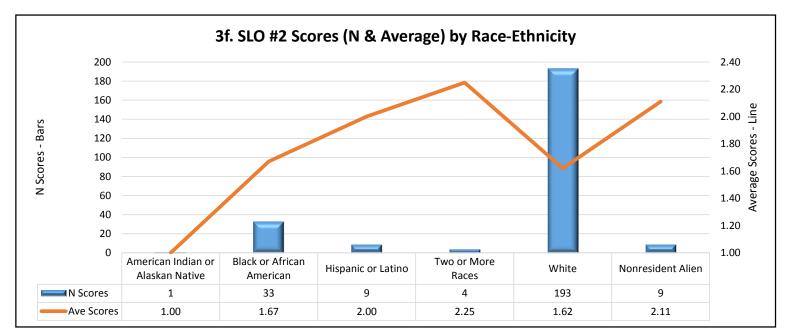

## 3. Gen Ed 2016-2017 - SLO #2 (B4) Artifacts With Scoring Data by Number & Average of Scores, N & % of Artifacts With Scores

| 3a. Student Classification                               | N of Scores | Average Scores | N Artifacts | % Artifacts |
|----------------------------------------------------------|-------------|----------------|-------------|-------------|
| High School                                              | 41          | 1.73           | 29          | 16.2%       |
| Freshman                                                 | 98          | 1.60           | 72          | 40.2%       |
| Sophomore                                                | 50          | 1.74           | 35          | 19.6%       |
| Junior                                                   | 24          | 1.58           | 16          | 8.9%        |
| Senior                                                   | 32          | 1.72           | 24          | 13.4%       |
| Post-Baccalaureate Undergraduate Degree-seeking          | 3           | 1.67           | 2           | 1.1%        |
| Undergraduate - Nondegree                                | 1           | 1.00           | 1           | 0.6%        |
| Grand Total                                              | 249         | 1.66           | 179         | 100.0%      |
|                                                          |             |                | -           |             |
| 3b. Transfer Students                                    | N of Scores | Average Scores | N Artifacts | % Artifacts |
| No-Transfer Student                                      | 174         | 1.69           | 126         | 70.4%       |
| Yes-Transfer Student                                     | 75          | 1.60           | 53          | 29.6%       |
| Grand Total                                              | 249         | 1.66           | 179         | 100.0%      |
| 3c. Gender                                               | N of Scores | Average Scores | N Artifacts | % Artifacts |
| Female                                                   | 139         | 1.71           | 101         | 56.4%       |
| Male                                                     | 110         | 1.61           | 78          | 43.6%       |
| Grand Total                                              | 249         | 1.66           | 179         | 100.0%      |
|                                                          | 245         | 1.00           | 1,5         | 100.070     |
| 3d. First Generation                                     | N of Scores | Average Scores | N Artifacts | % Artifacts |
| Yes                                                      | 105         | 1.62           | 77          | 43.0%       |
| No                                                       | 117         | 1.72           | 83          | 46.4%       |
| Unknown                                                  | 27          | 1.59           | 19          | 10.6%       |
| Grand Total                                              | 249         | 1.66           | 179         | 100.0%      |
| 3e. Under Represented Minority (URM)                     | N of Scores | Average Scores | N Artifacts | % Artifacts |
| URM-Yes                                                  | 47          | 1.77           | 31          | 17.3%       |
| URM-No                                                   | 202         | 1.64           | 148         | 82.7%       |
| Grand Total                                              | 249         | 1.66           | 179         | 100.0%      |
|                                                          |             |                |             |             |
| 3f. Race-Ethnicity                                       | N of Scores | Average Scores | N Artifacts | % Artifacts |
| American Indian or Alaskan Native                        | 1           | 1.00           | 1           | 0.6%        |
| Black or African American                                | 33          | 1.67           | 21          | 11.7%       |
| Hispanic or Latino                                       | 9           | 2.00           | 6           | 3.4%        |
| Two or More Races                                        | 4           | 2.25           | 3           | 1.7%        |
| White                                                    | 193         | 1.62           | 142         | 79.3%       |
| Nonresident Alien                                        | 9           | 2.11           | 6           | 3.4%        |
| Grand Total                                              | 249         | 1.66           | 179         | 100.0%      |
| 3g. Estimated Earned Gen Ed Credit Hrs by Spring '17 End | N of Scores | Average Scores | N Artifacts | % Artifacts |
| 0 Hrs                                                    | 2           | 2.00           | 2           | 1.12%       |
| 1-9 Hrs                                                  | 50          | 1.70           | 34          | 18.99%      |
| 10-18 Hrs                                                | 61          | 1.51           | 45          | 25.14%      |
| 19-27 Hrs                                                | 51          | 1.59           | 37          | 20.67%      |
| 28-36 Hrs                                                | 51          | 1.92           | 39          | 21.79%      |
| Met 34/37 Foundation of Knowledge Hrs                    | 34          | 1.59           | 22          | 12.29%      |
| Grand Total                                              | 249         | 1.66           | 179         | 100.00%     |