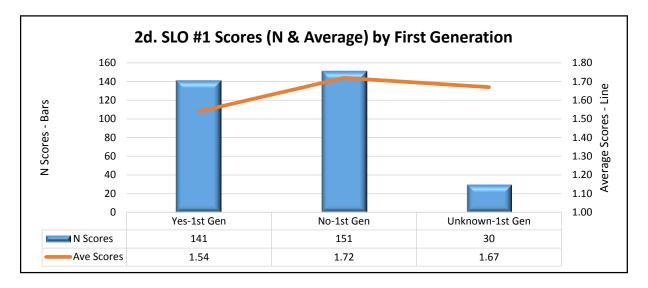

## 2. Gen Ed 2016-2017 - SLO #1 (B2/B3) Artifacts With Scoring Data by Number & Average of Scores, N & % of Artifacts With Scores

| 2a. Student Classification                                                                                                                          | N of Scores                                                   | Average Scores                                                                | N Artifacts                                                 | % Artifacts                                                                                    |
|-----------------------------------------------------------------------------------------------------------------------------------------------------|---------------------------------------------------------------|-------------------------------------------------------------------------------|-------------------------------------------------------------|------------------------------------------------------------------------------------------------|
| High School                                                                                                                                         | 50                                                            | 1.90                                                                          | 34                                                          | 15.32%                                                                                         |
| Freshman                                                                                                                                            | 132                                                           | 1.48                                                                          | 93                                                          | 41.89%                                                                                         |
| Sophomore                                                                                                                                           | 63                                                            | 1.71                                                                          | 44                                                          | 19.82%                                                                                         |
| Junior                                                                                                                                              | 28                                                            | 1.61                                                                          | 19                                                          | 8.56%                                                                                          |
| Senior                                                                                                                                              | 43                                                            | 1.72                                                                          | 28                                                          | 12.61%                                                                                         |
| Post-Baccalaureate Undergraduate Degree-seeking                                                                                                     | 3                                                             | 1.00                                                                          | 2                                                           | 0.90%                                                                                          |
| Undergraduate - Nondegree                                                                                                                           | 3                                                             | 2.00                                                                          | 2                                                           | 0.90%                                                                                          |
| Grand Total                                                                                                                                         | 322                                                           | 1.63                                                                          | 222                                                         | 100.00%                                                                                        |
| 2b. Transfer Students                                                                                                                               | N of Scores                                                   | Average Scores                                                                | N Artifacts                                                 | % Artifacts                                                                                    |
| No-Transfer Students                                                                                                                                | 219                                                           | Average Scores<br>1.69                                                        | 154                                                         | 69.37%                                                                                         |
|                                                                                                                                                     | _                                                             | 1.69                                                                          | -                                                           | 30.63%                                                                                         |
| Yes-Transfer Student                                                                                                                                | 103                                                           | -                                                                             | 68                                                          |                                                                                                |
| Grand Total                                                                                                                                         | 322                                                           | 1.63                                                                          | 222                                                         | 100.00%                                                                                        |
| 2c. Gender                                                                                                                                          | N of Scores                                                   | Average Scores                                                                | N Artifacts                                                 | % Artifacts                                                                                    |
| Female                                                                                                                                              | 194                                                           | 1.56                                                                          | 133                                                         | 59.91%                                                                                         |
| Male                                                                                                                                                | 128                                                           | 1.75                                                                          | 89                                                          | 40.09%                                                                                         |
| Grand Total                                                                                                                                         | 322                                                           | 1.63                                                                          | 222                                                         | 100.00%                                                                                        |
|                                                                                                                                                     |                                                               |                                                                               |                                                             |                                                                                                |
| 2d. First Generation                                                                                                                                | N of Scores                                                   | Average Scores                                                                | N Artifacts                                                 | % Artifacts                                                                                    |
| Yes                                                                                                                                                 | 141                                                           | 1.54                                                                          | 96                                                          | 43.24%                                                                                         |
| No                                                                                                                                                  | 151                                                           | 1.72                                                                          | 105                                                         | 47.30%                                                                                         |
| Unknown                                                                                                                                             | 30                                                            | 1.67                                                                          | 21                                                          | 9.46%                                                                                          |
| Grand Total                                                                                                                                         | 322                                                           | 1.63                                                                          | 222                                                         | 100.00%                                                                                        |
| 2e. Under Represented Minority (URM)                                                                                                                | N of Scores                                                   | Average Scores                                                                | N Artifacts                                                 | % Artifacts                                                                                    |
| URM-Yes                                                                                                                                             | 54                                                            | 1.61                                                                          | 38                                                          | 17.12%                                                                                         |
| URM-No                                                                                                                                              | 268                                                           | 1.64                                                                          | 184                                                         | 82.88%                                                                                         |
| Grand Total                                                                                                                                         | 322                                                           | 1.63                                                                          | 222                                                         | 100.00%                                                                                        |
|                                                                                                                                                     |                                                               |                                                                               |                                                             |                                                                                                |
| 2f. Race-Ethnicity                                                                                                                                  | N of Scores                                                   | Average Scores                                                                | N Artifacts                                                 | % Artifacts                                                                                    |
| American Indian or Alaskan Native                                                                                                                   | 1                                                             | 1.00                                                                          | 1                                                           | 0.45%                                                                                          |
| Asian                                                                                                                                               | 1                                                             | 1.00                                                                          | 1                                                           | 0.45%                                                                                          |
| Black or African American                                                                                                                           | 38                                                            | 1.58                                                                          | 25                                                          | 11.26%                                                                                         |
| Hispanic or Latino                                                                                                                                  | 10                                                            | 1.90                                                                          | 8                                                           | 3.60%                                                                                          |
| Two or More Races                                                                                                                                   |                                                               |                                                                               |                                                             |                                                                                                |
|                                                                                                                                                     | 5                                                             | 1.40                                                                          | 4                                                           | 1.80%                                                                                          |
| White                                                                                                                                               | 256                                                           | 1.62                                                                          | 176                                                         | 79.28%                                                                                         |
| White<br>Nonresident Alien                                                                                                                          | -                                                             | -                                                                             | 176<br>7                                                    |                                                                                                |
| White                                                                                                                                               | 256                                                           | 1.62                                                                          | 176                                                         | 79.28%                                                                                         |
| White<br>Nonresident Alien                                                                                                                          | 256<br>11                                                     | 1.62<br>2.09                                                                  | 176<br>7                                                    | 79.28%<br>3.15%                                                                                |
| White<br>Nonresident Alien<br>Grand Total                                                                                                           | 256<br>11<br><b>322</b>                                       | 1.62<br>2.09<br><b>1.63</b>                                                   | 176<br>7<br><b>222</b>                                      | 79.28%<br>3.15%<br>100.00%<br>% Artifacts                                                      |
| White<br>Nonresident Alien<br>Grand Total<br>2g. Estimated Earned Gen Ed Credit Hrs by Spring '17 End                                               | 256<br>11<br>322<br>N of Scores                               | 1.62<br>2.09<br>1.63<br>Average Scores                                        | 176<br>7<br>222<br>N Artifacts                              | 79.28%<br>3.15%<br><b>100.00%</b>                                                              |
| White<br>Nonresident Alien<br>Grand Total<br>2g. Estimated Earned Gen Ed Credit Hrs by Spring '17 End<br>0 Hrs<br>1-9 Hrs                           | 256<br>11<br>322<br>N of Scores<br>2                          | 1.62<br>2.09<br><b>1.63</b><br>Average Scores<br>1.50<br>1.75                 | 176<br>7<br>222<br>N Artifacts<br>2                         | 79.28%<br>3.15%<br><b>100.00%</b><br><b>% Artifacts</b><br>0.90%<br>18.02%                     |
| White<br>Nonresident Alien<br>Grand Total<br>2g. Estimated Earned Gen Ed Credit Hrs by Spring '17 End<br>0 Hrs<br>1-9 Hrs<br>10-18 Hrs              | 256<br>11<br><b>322</b><br>N of Scores<br>2<br>61<br>84       | 1.62<br>2.09<br><b>1.63</b><br>Average Scores<br>1.50                         | 176<br>7<br>222<br>N Artifacts<br>2<br>40<br>60             | 79.28%<br>3.15%<br><b>100.00%</b><br><b>% Artifacts</b><br>0.90%<br>18.02%<br>27.03%           |
| White<br>Nonresident Alien<br>Grand Total<br>2g. Estimated Earned Gen Ed Credit Hrs by Spring '17 End<br>0 Hrs<br>1-9 Hrs<br>10-18 Hrs<br>19-27 Hrs | 256<br>11<br><b>322</b><br>N of Scores<br>2<br>61<br>84<br>75 | 1.62<br>2.09<br><b>1.63</b><br>Average Scores<br>1.50<br>1.75<br>1.55<br>1.48 | 176<br>7<br>222<br>N Artifacts<br>2<br>40<br>60<br>52       | 79.28%<br>3.15%<br><b>100.00%</b><br><b>% Artifacts</b><br>0.90%<br>18.02%<br>27.03%<br>23.42% |
| White<br>Nonresident Alien<br>Grand Total<br>2g. Estimated Earned Gen Ed Credit Hrs by Spring '17 End<br>0 Hrs<br>1-9 Hrs<br>10-18 Hrs              | 256<br>11<br><b>322</b><br>N of Scores<br>2<br>61<br>84       | 1.62<br>2.09<br><b>1.63</b><br>Average Scores<br>1.50<br>1.75<br>1.55         | 176<br>7<br>222<br>N Artifacts<br>2<br>40<br>60<br>52<br>46 | 79.28%<br>3.15%<br><b>100.00%</b><br><b>% Artifacts</b><br>0.90%<br>18.02%<br>27.03%           |