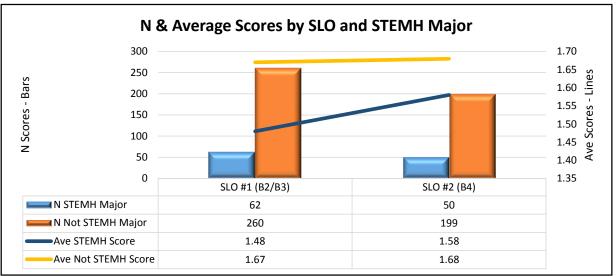

## 2. Gen Ed 2016-17 - Number & Average Scores for SLO #1 (B2/B3) for Artifacts With Scores