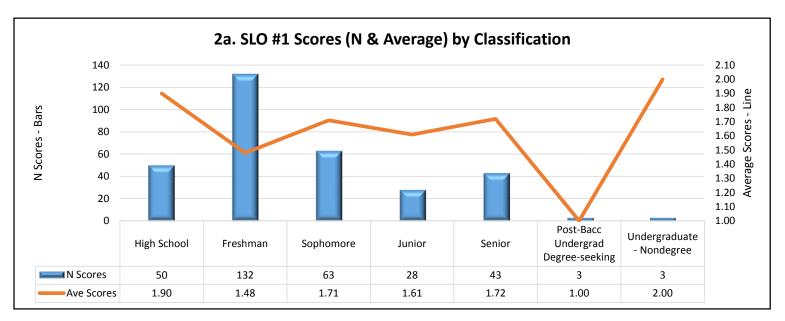

## 2. Gen Ed 2016-2017 - SLO #1 (B2/B3) Artifacts With Scoring Data by Number & Average of Scores, N & % of Artifacts With Scores

| 2a. Student Classification                                                                                                                          | N of Scores                                                   | Average Scores                                                                | N Artifacts                                                 | % Artifacts                                                                                    |
|-----------------------------------------------------------------------------------------------------------------------------------------------------|---------------------------------------------------------------|-------------------------------------------------------------------------------|-------------------------------------------------------------|------------------------------------------------------------------------------------------------|
| High School                                                                                                                                         | 50                                                            | 1.90                                                                          | 34                                                          | 15.32%                                                                                         |
| Freshman                                                                                                                                            | 132                                                           | 1.48                                                                          | 93                                                          | 41.89%                                                                                         |
| Sophomore                                                                                                                                           | 63                                                            | 1.71                                                                          | 44                                                          | 19.82%                                                                                         |
| Junior                                                                                                                                              | 28                                                            | 1.61                                                                          | 19                                                          | 8.56%                                                                                          |
| Senior                                                                                                                                              | 43                                                            | 1.72                                                                          | 28                                                          | 12.61%                                                                                         |
| Post-Baccalaureate Undergraduate Degree-seeking                                                                                                     | 3                                                             | 1.00                                                                          | 2                                                           | 0.90%                                                                                          |
| Undergraduate - Nondegree                                                                                                                           | 3                                                             | 2.00                                                                          | 2                                                           | 0.90%                                                                                          |
| Grand Total                                                                                                                                         | 322                                                           | 1.63                                                                          | 222                                                         | 100.00%                                                                                        |
| 2b. Transfer Students                                                                                                                               | N of Scores                                                   | Average Scores                                                                | N Artifacts                                                 | % Artifacts                                                                                    |
| No-Transfer Students                                                                                                                                | 219                                                           | Average Scores<br>1.69                                                        | 154                                                         | 69.37%                                                                                         |
|                                                                                                                                                     | _                                                             | 1.69                                                                          | -                                                           | 30.63%                                                                                         |
| Yes-Transfer Student                                                                                                                                | 103                                                           | -                                                                             | 68                                                          |                                                                                                |
| Grand Total                                                                                                                                         | 322                                                           | 1.63                                                                          | 222                                                         | 100.00%                                                                                        |
| 2c. Gender                                                                                                                                          | N of Scores                                                   | Average Scores                                                                | N Artifacts                                                 | % Artifacts                                                                                    |
| Female                                                                                                                                              | 194                                                           | 1.56                                                                          | 133                                                         | 59.91%                                                                                         |
| Male                                                                                                                                                | 128                                                           | 1.75                                                                          | 89                                                          | 40.09%                                                                                         |
| Grand Total                                                                                                                                         | 322                                                           | 1.63                                                                          | 222                                                         | 100.00%                                                                                        |
|                                                                                                                                                     |                                                               |                                                                               |                                                             |                                                                                                |
| 2d. First Generation                                                                                                                                | N of Scores                                                   | Average Scores                                                                | N Artifacts                                                 | % Artifacts                                                                                    |
| Yes                                                                                                                                                 | 141                                                           | 1.54                                                                          | 96                                                          | 43.24%                                                                                         |
| No                                                                                                                                                  | 151                                                           | 1.72                                                                          | 105                                                         | 47.30%                                                                                         |
| Unknown                                                                                                                                             | 30                                                            | 1.67                                                                          | 21                                                          | 9.46%                                                                                          |
| Grand Total                                                                                                                                         | 322                                                           | 1.63                                                                          | 222                                                         | 100.00%                                                                                        |
| 2e. Under Represented Minority (URM)                                                                                                                | N of Scores                                                   | Average Scores                                                                | N Artifacts                                                 | % Artifacts                                                                                    |
| URM-Yes                                                                                                                                             | 54                                                            | 1.61                                                                          | 38                                                          | 17.12%                                                                                         |
| URM-No                                                                                                                                              | 268                                                           | 1.64                                                                          | 184                                                         | 82.88%                                                                                         |
| Grand Total                                                                                                                                         | 322                                                           | 1.63                                                                          | 222                                                         | 100.00%                                                                                        |
|                                                                                                                                                     |                                                               |                                                                               |                                                             |                                                                                                |
| 2f. Race-Ethnicity                                                                                                                                  | N of Scores                                                   | Average Scores                                                                | N Artifacts                                                 | % Artifacts                                                                                    |
| American Indian or Alaskan Native                                                                                                                   | 1                                                             | 1.00                                                                          | 1                                                           | 0.45%                                                                                          |
| Asian                                                                                                                                               | 1                                                             | 1.00                                                                          | 1                                                           | 0.45%                                                                                          |
| Black or African American                                                                                                                           | 38                                                            | 1.58                                                                          | 25                                                          | 11.26%                                                                                         |
| Hispanic or Latino                                                                                                                                  | 10                                                            | 1.90                                                                          | 8                                                           | 3.60%                                                                                          |
| Two or More Races                                                                                                                                   |                                                               |                                                                               |                                                             |                                                                                                |
|                                                                                                                                                     | 5                                                             | 1.40                                                                          | 4                                                           | 1.80%                                                                                          |
| White                                                                                                                                               | 256                                                           | 1.62                                                                          | 176                                                         | 79.28%                                                                                         |
| White<br>Nonresident Alien                                                                                                                          | -                                                             | -                                                                             | 176<br>7                                                    |                                                                                                |
| White                                                                                                                                               | 256                                                           | 1.62                                                                          | 176                                                         | 79.28%                                                                                         |
| White<br>Nonresident Alien                                                                                                                          | 256<br>11                                                     | 1.62<br>2.09                                                                  | 176<br>7                                                    | 79.28%<br>3.15%                                                                                |
| White<br>Nonresident Alien<br>Grand Total                                                                                                           | 256<br>11<br><b>322</b>                                       | 1.62<br>2.09<br><b>1.63</b>                                                   | 176<br>7<br><b>222</b>                                      | 79.28%<br>3.15%<br>100.00%<br>% Artifacts                                                      |
| White<br>Nonresident Alien<br>Grand Total<br>2g. Estimated Earned Gen Ed Credit Hrs by Spring '17 End                                               | 256<br>11<br>322<br>N of Scores                               | 1.62<br>2.09<br>1.63<br>Average Scores                                        | 176<br>7<br>222<br>N Artifacts                              | 79.28%<br>3.15%<br><b>100.00%</b>                                                              |
| White<br>Nonresident Alien<br>Grand Total<br>2g. Estimated Earned Gen Ed Credit Hrs by Spring '17 End<br>0 Hrs<br>1-9 Hrs                           | 256<br>11<br>322<br>N of Scores<br>2                          | 1.62<br>2.09<br><b>1.63</b><br>Average Scores<br>1.50<br>1.75                 | 176<br>7<br>222<br>N Artifacts<br>2                         | 79.28%<br>3.15%<br><b>100.00%</b><br><b>% Artifacts</b><br>0.90%<br>18.02%                     |
| White<br>Nonresident Alien<br>Grand Total<br>2g. Estimated Earned Gen Ed Credit Hrs by Spring '17 End<br>0 Hrs<br>1-9 Hrs<br>10-18 Hrs              | 256<br>11<br><b>322</b><br>N of Scores<br>2<br>61<br>84       | 1.62<br>2.09<br><b>1.63</b><br>Average Scores<br>1.50                         | 176<br>7<br>222<br>N Artifacts<br>2<br>40<br>60             | 79.28%<br>3.15%<br><b>100.00%</b><br><b>% Artifacts</b><br>0.90%<br>18.02%<br>27.03%           |
| White<br>Nonresident Alien<br>Grand Total<br>2g. Estimated Earned Gen Ed Credit Hrs by Spring '17 End<br>0 Hrs<br>1-9 Hrs<br>10-18 Hrs<br>19-27 Hrs | 256<br>11<br><b>322</b><br>N of Scores<br>2<br>61<br>84<br>75 | 1.62<br>2.09<br><b>1.63</b><br>Average Scores<br>1.50<br>1.75<br>1.55<br>1.48 | 176<br>7<br>222<br>N Artifacts<br>2<br>40<br>60<br>52       | 79.28%<br>3.15%<br><b>100.00%</b><br><b>% Artifacts</b><br>0.90%<br>18.02%<br>27.03%<br>23.42% |
| White<br>Nonresident Alien<br>Grand Total<br>2g. Estimated Earned Gen Ed Credit Hrs by Spring '17 End<br>0 Hrs<br>1-9 Hrs<br>10-18 Hrs              | 256<br>11<br><b>322</b><br>N of Scores<br>2<br>61<br>84       | 1.62<br>2.09<br><b>1.63</b><br>Average Scores<br>1.50<br>1.75<br>1.55         | 176<br>7<br>222<br>N Artifacts<br>2<br>40<br>60<br>52<br>46 | 79.28%<br>3.15%<br><b>100.00%</b><br><b>% Artifacts</b><br>0.90%<br>18.02%<br>27.03%           |