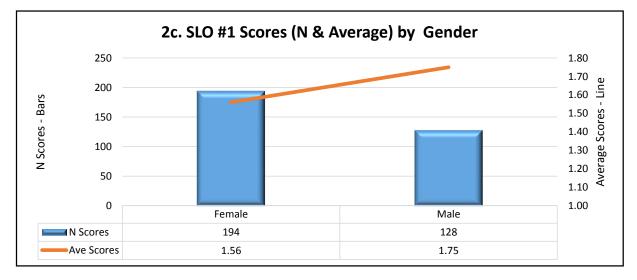

## 2. Gen Ed 2016-2017 - SLO #1 (B2/B3) Artifacts With Scoring Data by Number & Average of Scores, N & % of Artifacts With Scores

| 2a. Student Classification                                                                                                                          | N of Scores                                                   | Average Scores                                                                | N Artifacts                                                 | % Artifacts                                                                                    |
|-----------------------------------------------------------------------------------------------------------------------------------------------------|---------------------------------------------------------------|-------------------------------------------------------------------------------|-------------------------------------------------------------|------------------------------------------------------------------------------------------------|
| High School                                                                                                                                         | 50                                                            | 1.90                                                                          | 34                                                          | 15.32%                                                                                         |
| Freshman                                                                                                                                            | 132                                                           | 1.48                                                                          | 93                                                          | 41.89%                                                                                         |
| Sophomore                                                                                                                                           | 63                                                            | 1.71                                                                          | 44                                                          | 19.82%                                                                                         |
| Junior                                                                                                                                              | 28                                                            | 1.61                                                                          | 19                                                          | 8.56%                                                                                          |
| Senior                                                                                                                                              | 43                                                            | 1.72                                                                          | 28                                                          | 12.61%                                                                                         |
| Post-Baccalaureate Undergraduate Degree-seeking                                                                                                     | 3                                                             | 1.00                                                                          | 2                                                           | 0.90%                                                                                          |
| Undergraduate - Nondegree                                                                                                                           | 3                                                             | 2.00                                                                          | 2                                                           | 0.90%                                                                                          |
| Grand Total                                                                                                                                         | 322                                                           | 1.63                                                                          | 222                                                         | 100.00%                                                                                        |
| 2b. Transfer Students                                                                                                                               | N of Scores                                                   | Average Scores                                                                | N Artifacts                                                 | % Artifacts                                                                                    |
| No-Transfer Students                                                                                                                                | 219                                                           | Average Scores<br>1.69                                                        | 154                                                         | 69.37%                                                                                         |
|                                                                                                                                                     | _                                                             | 1.69                                                                          | -                                                           | 30.63%                                                                                         |
| Yes-Transfer Student                                                                                                                                | 103                                                           | -                                                                             | 68                                                          |                                                                                                |
| Grand Total                                                                                                                                         | 322                                                           | 1.63                                                                          | 222                                                         | 100.00%                                                                                        |
| 2c. Gender                                                                                                                                          | N of Scores                                                   | Average Scores                                                                | N Artifacts                                                 | % Artifacts                                                                                    |
| Female                                                                                                                                              | 194                                                           | 1.56                                                                          | 133                                                         | 59.91%                                                                                         |
| Male                                                                                                                                                | 128                                                           | 1.75                                                                          | 89                                                          | 40.09%                                                                                         |
| Grand Total                                                                                                                                         | 322                                                           | 1.63                                                                          | 222                                                         | 100.00%                                                                                        |
|                                                                                                                                                     |                                                               |                                                                               |                                                             |                                                                                                |
| 2d. First Generation                                                                                                                                | N of Scores                                                   | Average Scores                                                                | N Artifacts                                                 | % Artifacts                                                                                    |
| Yes                                                                                                                                                 | 141                                                           | 1.54                                                                          | 96                                                          | 43.24%                                                                                         |
| No                                                                                                                                                  | 151                                                           | 1.72                                                                          | 105                                                         | 47.30%                                                                                         |
| Unknown                                                                                                                                             | 30                                                            | 1.67                                                                          | 21                                                          | 9.46%                                                                                          |
| Grand Total                                                                                                                                         | 322                                                           | 1.63                                                                          | 222                                                         | 100.00%                                                                                        |
| 2e. Under Represented Minority (URM)                                                                                                                | N of Scores                                                   | Average Scores                                                                | N Artifacts                                                 | % Artifacts                                                                                    |
| URM-Yes                                                                                                                                             | 54                                                            | 1.61                                                                          | 38                                                          | 17.12%                                                                                         |
| URM-No                                                                                                                                              | 268                                                           | 1.64                                                                          | 184                                                         | 82.88%                                                                                         |
| Grand Total                                                                                                                                         | 322                                                           | 1.63                                                                          | 222                                                         | 100.00%                                                                                        |
|                                                                                                                                                     |                                                               |                                                                               |                                                             |                                                                                                |
| 2f. Race-Ethnicity                                                                                                                                  | N of Scores                                                   | Average Scores                                                                | N Artifacts                                                 | % Artifacts                                                                                    |
| American Indian or Alaskan Native                                                                                                                   | 1                                                             | 1.00                                                                          | 1                                                           | 0.45%                                                                                          |
| Asian                                                                                                                                               | 1                                                             | 1.00                                                                          | 1                                                           | 0.45%                                                                                          |
| Black or African American                                                                                                                           | 38                                                            | 1.58                                                                          | 25                                                          | 11.26%                                                                                         |
| Hispanic or Latino                                                                                                                                  | 10                                                            | 1.90                                                                          | 8                                                           | 3.60%                                                                                          |
| Two or More Races                                                                                                                                   |                                                               |                                                                               |                                                             |                                                                                                |
|                                                                                                                                                     | 5                                                             | 1.40                                                                          | 4                                                           | 1.80%                                                                                          |
| White                                                                                                                                               | 256                                                           | 1.62                                                                          | 176                                                         | 79.28%                                                                                         |
| White<br>Nonresident Alien                                                                                                                          | -                                                             | -                                                                             | 176<br>7                                                    |                                                                                                |
| White                                                                                                                                               | 256                                                           | 1.62                                                                          | 176                                                         | 79.28%                                                                                         |
| White<br>Nonresident Alien                                                                                                                          | 256<br>11                                                     | 1.62<br>2.09                                                                  | 176<br>7                                                    | 79.28%<br>3.15%                                                                                |
| White<br>Nonresident Alien<br>Grand Total                                                                                                           | 256<br>11<br><b>322</b>                                       | 1.62<br>2.09<br><b>1.63</b>                                                   | 176<br>7<br><b>222</b>                                      | 79.28%<br>3.15%<br>100.00%<br>% Artifacts                                                      |
| White<br>Nonresident Alien<br>Grand Total<br>2g. Estimated Earned Gen Ed Credit Hrs by Spring '17 End                                               | 256<br>11<br>322<br>N of Scores                               | 1.62<br>2.09<br>1.63<br>Average Scores                                        | 176<br>7<br>222<br>N Artifacts                              | 79.28%<br>3.15%<br><b>100.00%</b>                                                              |
| White<br>Nonresident Alien<br>Grand Total<br>2g. Estimated Earned Gen Ed Credit Hrs by Spring '17 End<br>0 Hrs<br>1-9 Hrs                           | 256<br>11<br>322<br>N of Scores<br>2                          | 1.62<br>2.09<br><b>1.63</b><br>Average Scores<br>1.50<br>1.75                 | 176<br>7<br>222<br>N Artifacts<br>2                         | 79.28%<br>3.15%<br><b>100.00%</b><br><b>% Artifacts</b><br>0.90%<br>18.02%                     |
| White<br>Nonresident Alien<br>Grand Total<br>2g. Estimated Earned Gen Ed Credit Hrs by Spring '17 End<br>0 Hrs<br>1-9 Hrs<br>10-18 Hrs              | 256<br>11<br><b>322</b><br>N of Scores<br>2<br>61<br>84       | 1.62<br>2.09<br><b>1.63</b><br>Average Scores<br>1.50                         | 176<br>7<br>222<br>N Artifacts<br>2<br>40<br>60             | 79.28%<br>3.15%<br><b>100.00%</b><br><b>% Artifacts</b><br>0.90%<br>18.02%<br>27.03%           |
| White<br>Nonresident Alien<br>Grand Total<br>2g. Estimated Earned Gen Ed Credit Hrs by Spring '17 End<br>0 Hrs<br>1-9 Hrs<br>10-18 Hrs<br>19-27 Hrs | 256<br>11<br><b>322</b><br>N of Scores<br>2<br>61<br>84<br>75 | 1.62<br>2.09<br><b>1.63</b><br>Average Scores<br>1.50<br>1.75<br>1.55<br>1.48 | 176<br>7<br>222<br>N Artifacts<br>2<br>40<br>60<br>52       | 79.28%<br>3.15%<br><b>100.00%</b><br><b>% Artifacts</b><br>0.90%<br>18.02%<br>27.03%<br>23.42% |
| White<br>Nonresident Alien<br>Grand Total<br>2g. Estimated Earned Gen Ed Credit Hrs by Spring '17 End<br>0 Hrs<br>1-9 Hrs<br>10-18 Hrs              | 256<br>11<br><b>322</b><br>N of Scores<br>2<br>61<br>84       | 1.62<br>2.09<br><b>1.63</b><br>Average Scores<br>1.50<br>1.75<br>1.55         | 176<br>7<br>222<br>N Artifacts<br>2<br>40<br>60<br>52<br>46 | 79.28%<br>3.15%<br><b>100.00%</b><br><b>% Artifacts</b><br>0.90%<br>18.02%<br>27.03%           |