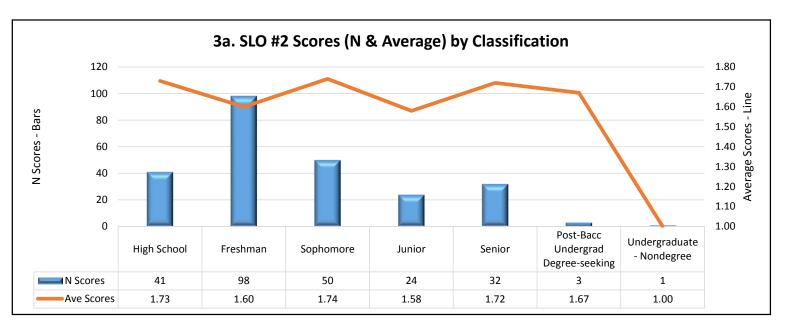

## 3. Gen Ed 2016-2017 - SLO #2 (B4) Artifacts With Scoring Data by Number & Average of Scores, N & % of Artifacts With Scores

| 3a. Student Classification                               | N of Scores | Average Scores | N Artifacts | % Artifacts |
|----------------------------------------------------------|-------------|----------------|-------------|-------------|
| High School                                              | 41          | 1.73           | 29          | 16.2%       |
| Freshman                                                 | 98          | 1.60           | 72          | 40.2%       |
| Sophomore                                                | 50          | 1.74           | 35          | 19.6%       |
| Junior                                                   | 24          | 1.58           | 16          | 8.9%        |
| Senior                                                   | 32          | 1.72           | 24          | 13.4%       |
| Post-Baccalaureate Undergraduate Degree-seeking          | 3           | 1.67           | 2           | 1.1%        |
| Undergraduate - Nondegree                                | 1           | 1.00           | 1           | 0.6%        |
| Grand Total                                              | 249         | 1.66           | 179         | 100.0%      |
|                                                          |             |                | -           |             |
| 3b. Transfer Students                                    | N of Scores | Average Scores | N Artifacts | % Artifacts |
| No-Transfer Student                                      | 174         | 1.69           | 126         | 70.4%       |
| Yes-Transfer Student                                     | 75          | 1.60           | 53          | 29.6%       |
| Grand Total                                              | 249         | 1.66           | 179         | 100.0%      |
| 3c. Gender                                               | N of Scores | Average Scores | N Artifacts | % Artifacts |
| Female                                                   | 139         | 1.71           | 101         | 56.4%       |
| Male                                                     | 110         | 1.61           | 78          | 43.6%       |
| Grand Total                                              | 249         | 1.66           | 179         | 100.0%      |
|                                                          | 245         | 1.00           | 1,5         | 100.070     |
| 3d. First Generation                                     | N of Scores | Average Scores | N Artifacts | % Artifacts |
| Yes                                                      | 105         | 1.62           | 77          | 43.0%       |
| No                                                       | 117         | 1.72           | 83          | 46.4%       |
| Unknown                                                  | 27          | 1.59           | 19          | 10.6%       |
| Grand Total                                              | 249         | 1.66           | 179         | 100.0%      |
| 3e. Under Represented Minority (URM)                     | N of Scores | Average Scores | N Artifacts | % Artifacts |
| URM-Yes                                                  | 47          | 1.77           | 31          | 17.3%       |
| URM-No                                                   | 202         | 1.64           | 148         | 82.7%       |
| Grand Total                                              | 249         | 1.66           | 179         | 100.0%      |
|                                                          |             |                |             |             |
| 3f. Race-Ethnicity                                       | N of Scores | Average Scores | N Artifacts | % Artifacts |
| American Indian or Alaskan Native                        | 1           | 1.00           | 1           | 0.6%        |
| Black or African American                                | 33          | 1.67           | 21          | 11.7%       |
| Hispanic or Latino                                       | 9           | 2.00           | 6           | 3.4%        |
| Two or More Races                                        | 4           | 2.25           | 3           | 1.7%        |
| White                                                    | 193         | 1.62           | 142         | 79.3%       |
| Nonresident Alien                                        | 9           | 2.11           | 6           | 3.4%        |
| Grand Total                                              | 249         | 1.66           | 179         | 100.0%      |
| 3g. Estimated Earned Gen Ed Credit Hrs by Spring '17 End | N of Scores | Average Scores | N Artifacts | % Artifacts |
| 0 Hrs                                                    | 2           | 2.00           | 2           | 1.12%       |
| 1-9 Hrs                                                  | 50          | 1.70           | 34          | 18.99%      |
| 10-18 Hrs                                                | 61          | 1.51           | 45          | 25.14%      |
| 19-27 Hrs                                                | 51          | 1.59           | 37          | 20.67%      |
| 28-36 Hrs                                                | 51          | 1.92           | 39          | 21.79%      |
| Met 34/37 Foundation of Knowledge Hrs                    | 34          | 1.59           | 22          | 12.29%      |
| Grand Total                                              | 249         | 1.66           | 179         | 100.00%     |