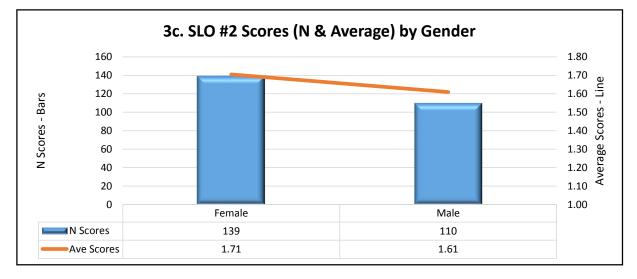

## 3. Gen Ed 2016-2017 - SLO #2 (B4) Artifacts With Scoring Data by Number & Average of Scores, N & % of Artifacts With Scores

| 3a. Student Classification                               | N of Scores | Average Scores | N Artifacts | % Artifacts |
|----------------------------------------------------------|-------------|----------------|-------------|-------------|
| High School                                              | 41          | 1.73           | 29          | 16.2%       |
| Freshman                                                 | 98          | 1.60           | 72          | 40.2%       |
| Sophomore                                                | 50          | 1.74           | 35          | 19.6%       |
| Junior                                                   | 24          | 1.58           | 16          | 8.9%        |
| Senior                                                   | 32          | 1.72           | 24          | 13.4%       |
| Post-Baccalaureate Undergraduate Degree-seeking          | 3           | 1.67           | 2           | 1.1%        |
| Undergraduate - Nondegree                                | 1           | 1.00           | 1           | 0.6%        |
| Grand Total                                              | 249         | 1.66           | 179         | 100.0%      |
|                                                          |             |                | -           |             |
| 3b. Transfer Students                                    | N of Scores | Average Scores | N Artifacts | % Artifacts |
| No-Transfer Student                                      | 174         | 1.69           | 126         | 70.4%       |
| Yes-Transfer Student                                     | 75          | 1.60           | 53          | 29.6%       |
| Grand Total                                              | 249         | 1.66           | 179         | 100.0%      |
| 3c. Gender                                               | N of Scores | Average Scores | N Artifacts | % Artifacts |
| Female                                                   | 139         | 1.71           | 101         | 56.4%       |
| Male                                                     | 110         | 1.61           | 78          | 43.6%       |
| Grand Total                                              | 249         | 1.66           | 179         | 100.0%      |
|                                                          | 245         | 1.00           | 1,5         | 100.070     |
| 3d. First Generation                                     | N of Scores | Average Scores | N Artifacts | % Artifacts |
| Yes                                                      | 105         | 1.62           | 77          | 43.0%       |
| No                                                       | 117         | 1.72           | 83          | 46.4%       |
| Unknown                                                  | 27          | 1.59           | 19          | 10.6%       |
| Grand Total                                              | 249         | 1.66           | 179         | 100.0%      |
| 3e. Under Represented Minority (URM)                     | N of Scores | Average Scores | N Artifacts | % Artifacts |
| URM-Yes                                                  | 47          | 1.77           | 31          | 17.3%       |
| URM-No                                                   | 202         | 1.64           | 148         | 82.7%       |
| Grand Total                                              | 249         | 1.66           | 179         | 100.0%      |
|                                                          |             |                |             |             |
| 3f. Race-Ethnicity                                       | N of Scores | Average Scores | N Artifacts | % Artifacts |
| American Indian or Alaskan Native                        | 1           | 1.00           | 1           | 0.6%        |
| Black or African American                                | 33          | 1.67           | 21          | 11.7%       |
| Hispanic or Latino                                       | 9           | 2.00           | 6           | 3.4%        |
| Two or More Races                                        | 4           | 2.25           | 3           | 1.7%        |
| White                                                    | 193         | 1.62           | 142         | 79.3%       |
| Nonresident Alien                                        | 9           | 2.11           | 6           | 3.4%        |
| Grand Total                                              | 249         | 1.66           | 179         | 100.0%      |
| 3g. Estimated Earned Gen Ed Credit Hrs by Spring '17 End | N of Scores | Average Scores | N Artifacts | % Artifacts |
| 0 Hrs                                                    | 2           | 2.00           | 2           | 1.12%       |
| 1-9 Hrs                                                  | 50          | 1.70           | 34          | 18.99%      |
| 10-18 Hrs                                                | 61          | 1.51           | 45          | 25.14%      |
| 19-27 Hrs                                                | 51          | 1.59           | 37          | 20.67%      |
| 28-36 Hrs                                                | 51          | 1.92           | 39          | 21.79%      |
| Met 34/37 Foundation of Knowledge Hrs                    | 34          | 1.59           | 22          | 12.29%      |
| Grand Total                                              | 249         | 1.66           | 179         | 100.00%     |