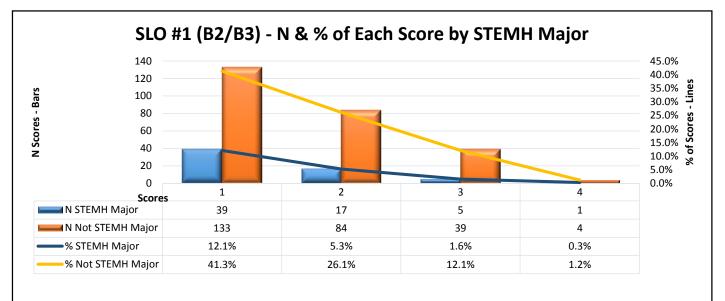

## 2. Gen Ed 2016-17 - Number & Average Scores for SLO #1 (B2/B3) for Artifacts With Scores