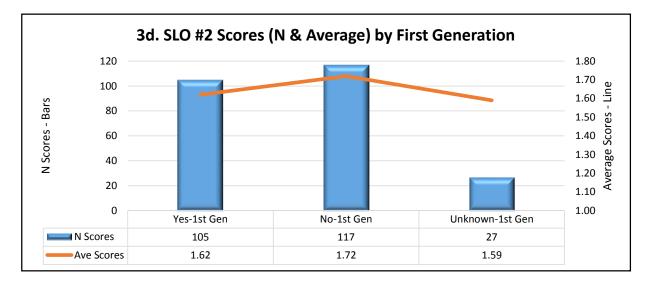

## 3. Gen Ed 2016-2017 - SLO #2 (B4) Artifacts With Scoring Data by Number & Average of Scores, N & % of Artifacts With Scores

| 3a. Student Classification                               | N of Scores | Average Scores | N Artifacts | % Artifacts |
|----------------------------------------------------------|-------------|----------------|-------------|-------------|
| High School                                              | 41          | 1.73           | 29          | 16.2%       |
| Freshman                                                 | 98          | 1.60           | 72          | 40.2%       |
| Sophomore                                                | 50          | 1.74           | 35          | 19.6%       |
| Junior                                                   | 24          | 1.58           | 16          | 8.9%        |
| Senior                                                   | 32          | 1.72           | 24          | 13.4%       |
| Post-Baccalaureate Undergraduate Degree-seeking          | 3           | 1.67           | 2           | 1.1%        |
| Undergraduate - Nondegree                                | 1           | 1.00           | 1           | 0.6%        |
| Grand Total                                              | 249         | 1.66           | 179         | 100.0%      |
|                                                          |             |                | -           |             |
| 3b. Transfer Students                                    | N of Scores | Average Scores | N Artifacts | % Artifacts |
| No-Transfer Student                                      | 174         | 1.69           | 126         | 70.4%       |
| Yes-Transfer Student                                     | 75          | 1.60           | 53          | 29.6%       |
| Grand Total                                              | 249         | 1.66           | 179         | 100.0%      |
| 3c. Gender                                               | N of Scores | Average Scores | N Artifacts | % Artifacts |
| Female                                                   | 139         | 1.71           | 101         | 56.4%       |
| Male                                                     | 110         | 1.61           | 78          | 43.6%       |
| Grand Total                                              | 249         | 1.66           | 179         | 100.0%      |
|                                                          | 245         | 1.00           | 1,5         | 100.070     |
| 3d. First Generation                                     | N of Scores | Average Scores | N Artifacts | % Artifacts |
| Yes                                                      | 105         | 1.62           | 77          | 43.0%       |
| No                                                       | 117         | 1.72           | 83          | 46.4%       |
| Unknown                                                  | 27          | 1.59           | 19          | 10.6%       |
| Grand Total                                              | 249         | 1.66           | 179         | 100.0%      |
| 3e. Under Represented Minority (URM)                     | N of Scores | Average Scores | N Artifacts | % Artifacts |
| URM-Yes                                                  | 47          | 1.77           | 31          | 17.3%       |
| URM-No                                                   | 202         | 1.64           | 148         | 82.7%       |
| Grand Total                                              | 249         | 1.66           | 179         | 100.0%      |
|                                                          |             |                |             |             |
| 3f. Race-Ethnicity                                       | N of Scores | Average Scores | N Artifacts | % Artifacts |
| American Indian or Alaskan Native                        | 1           | 1.00           | 1           | 0.6%        |
| Black or African American                                | 33          | 1.67           | 21          | 11.7%       |
| Hispanic or Latino                                       | 9           | 2.00           | 6           | 3.4%        |
| Two or More Races                                        | 4           | 2.25           | 3           | 1.7%        |
| White                                                    | 193         | 1.62           | 142         | 79.3%       |
| Nonresident Alien                                        | 9           | 2.11           | 6           | 3.4%        |
| Grand Total                                              | 249         | 1.66           | 179         | 100.0%      |
| 3g. Estimated Earned Gen Ed Credit Hrs by Spring '17 End | N of Scores | Average Scores | N Artifacts | % Artifacts |
| 0 Hrs                                                    | 2           | 2.00           | 2           | 1.12%       |
| 1-9 Hrs                                                  | 50          | 1.70           | 34          | 18.99%      |
| 10-18 Hrs                                                | 61          | 1.51           | 45          | 25.14%      |
| 19-27 Hrs                                                | 51          | 1.59           | 37          | 20.67%      |
| 28-36 Hrs                                                | 51          | 1.92           | 39          | 21.79%      |
| Met 34/37 Foundation of Knowledge Hrs                    | 34          | 1.59           | 22          | 12.29%      |
| Grand Total                                              | 249         | 1.66           | 179         | 100.00%     |