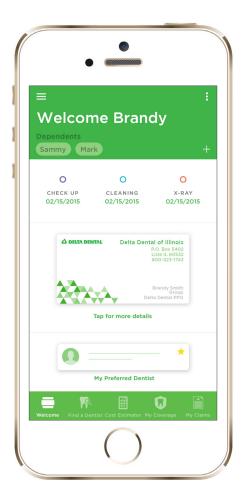

#### Mobile ID Card

No need for a paper card. View and share your ID card from your phone, and easily save it to your device for quick access, including Apple Passbook and Google Wallet.

## My Coverage and My Claims

View information on your plan and coverage details, and check the status of claims for you and your family. Easily add your dependents to your account so you can access the whole family's coverage in one spot.

#### Find a Dentist

It's easy to find a dentist near you. Search and compare dental offices to find one that suits your needs. Save your family's preferred dentists to your account for easy access.

(Please note: DeltaCare subscribers must go to our website to find participating providers.)