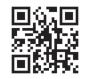

## **Getting Started**

Delta Dental's mobile app is optimized for iOS (Apple) and Android devices. To download our app on your device, visit the App Store (Apple) or Google Play (Android) and search for Delta

SCAN TO DOWNLOAD DELTA DENTAL MOBILE

Dental. Or, scan the QR code at right. You will need an internet connection in order to download and use most features of our free app.