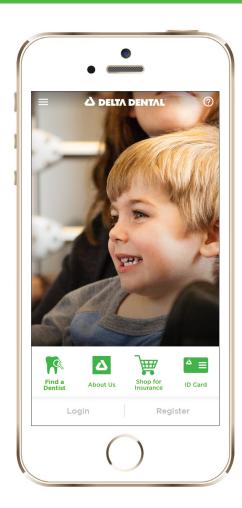

## Using the App Without Logging In

Anyone can use Delta Dental Mobile without logging in to access our Dentist Search, Toothbrush Timer, LifeSmile Score risk assessment and Cost Estimator.

# Logging In to View Benefits

Delta Dental subscribers can log in using the username and password they use to log in to our website. If you haven't registered for an account yet, you can do that within the app. If you've forgotten your username or password, you can also retrieve these via Delta Dental Mobile.

#### Find a Dentist

It's easy to find a dentist near you. Search and compare dental offices to find one that suits your needs. Save your family's preferred dentists to your account for easy access.

(Please note: DeltaCare subscribers must go to our website to find participating providers.)