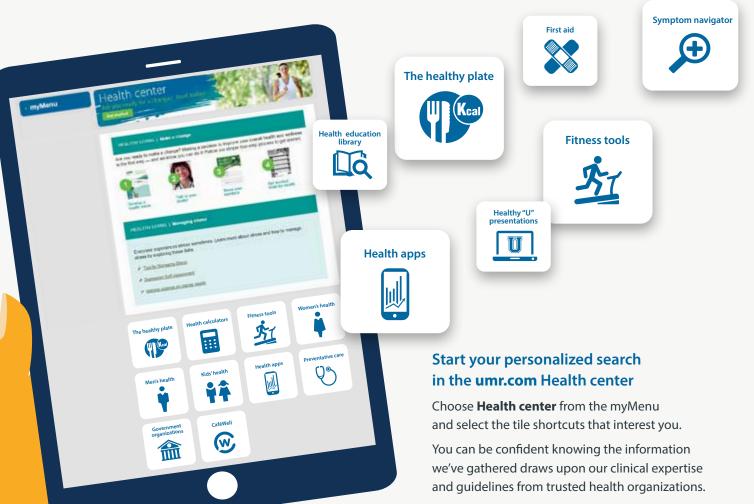

# Helpful apps, calculators, videos and health information **all in one place**

### Online health information: up-to-date and ad-free

- Search your health symptoms
- Understand your treatment options
- Learn about drug interactions
- Find first aid information

### Our top picks for healthy eating and exercise

- Get the essentials on men's, women's & kids' health
- Watch step-by-step recipe videos
- Log your exercise and activity

#### Free tools, apps and calculators

- Calculate your body-mass index (BMI)
- Download apps to help you stay healthy
- Track your nutrition and fitness goals