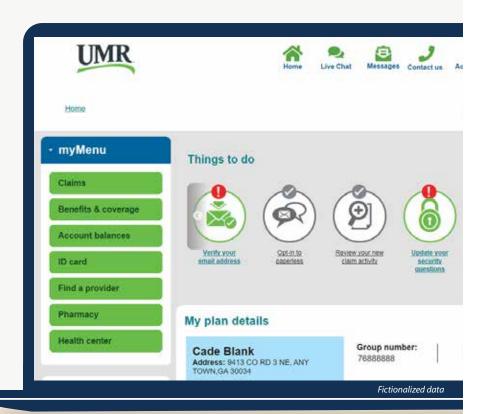

### Make **<u>umr.com</u>** your first stop

You want managing your health care to be fast and easy, right? You got it. At **umr.com**, you'll find everything you want to know – and need to do – as soon as you log in.

### Log in now to:

- View Things to do, your personalized benefits to-do list
- Check your benefits and see what's covered
- Look up what you owe and how much you've paid
- Find a doctor in your network
- Learn about medical conditions and your treatment options
- Access tools and trusted resources to help you live a healthier life

**Note:** The images shown reflect available features within our desktop site. These features may or may not be available to all users, depending on your individual and/or company benefits.