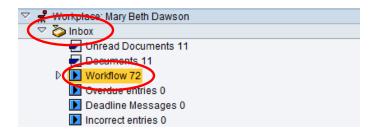

- 5. Expand Inbox.
- 6. Click Workflow.

**Note**: The number next to workflow is the number of items to review and approve/reject.

- 7. The items to review and approve appear to the right.
- 8. Double-click the budget transfer.