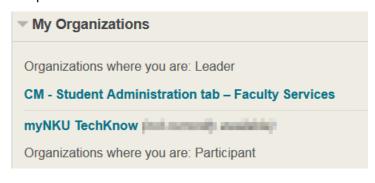

- 8. A confirmation message will display.
- 9. Click OK towards the bottom right of the screen for the organization to open.

Congratulations! You have successfully self-enrolled for myNKU TechKnow. If you are unable to complete the training(s) at this time, it is available on the landing page of Blackboard under My Organizations, to complete at a later time.