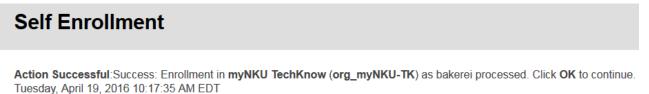

- 8. A confirmation message will display.
- 9. Click OK towards the bottom right of the screen for the organization to open.

Congratulations! You have successfully self-enrolled for myNKU TechKnow. If you are unable to complete the training(s) at this time, it is available on the landing page of Blackboard under My Organizations, to complete at a later time.