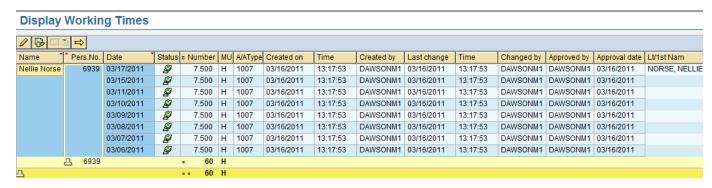

## Quick Reference Card Display Working Times

## CATS\_DA - Display Working Times

**CATS\_DA** transaction code is used when more working time data is required including additional reporting periods or other selection criteria, such as absence or wage types as well as who entered the employees time. This report can be very helpful to time administrators in reviewing the working times entered for all employees.

- Log into myNKU
  - https://myNKU.nku.edu/irj/portal
- Access SAP GUI.
- Access transaction code CATS\_DA.
  - Note: Add this transaction code as a Favorite for easy access.







- Populate the Display Working Times selection screen.
- · Click Execute.



The data is displayed.