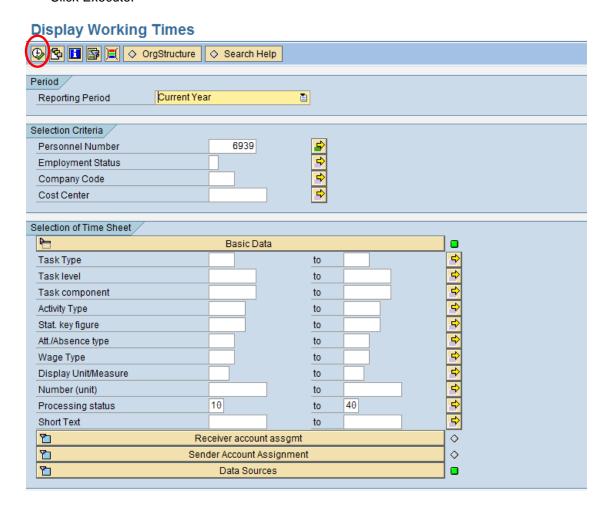

- Log into myNKU
  - https://myNKU.nku.edu/irj/portal
- Access SAP GUI.
- Access transaction code CATS\_DA.
  - Note: Add this transaction code as a Favorite for easy access.

- Populate the Display Working Times selection screen.
- · Click Execute.