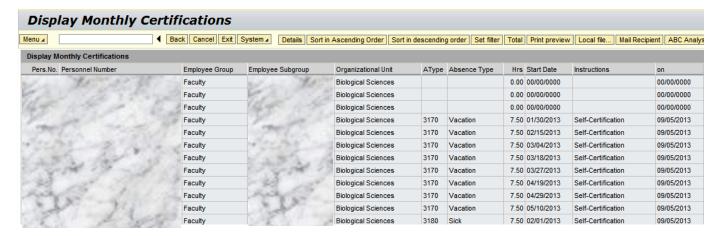

- 4. Select a Reporting Period.
- 5. Select any other criteria (i.e. personnel number), if desired.
- 6. Click Execute.

7. The results are displayed.

**Note**: You should see certified or absences. If blank, no action was done, and you should follow-up with the employee's manager.