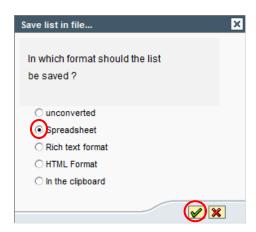

## To export Missing Time:

After the report has been generated:

1. Click local file

- 2. Select Spreadsheet
- 3. Click Continue

- 4. Select Directory
- 5. Enter a File Name with .XLS
- 6. Click Generate.

7. Validate export at bottom left of screen.