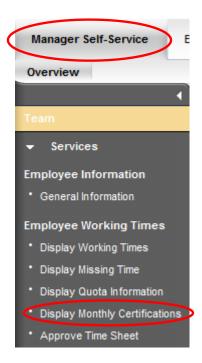

## myNKU - MSS tab

Purpose: Perform this procedure when you need to show monthly absences and certifications.

- 1. Log into myNKU
  - a. <a href="https://myNKU.nku.edu/irj/portal">https://myNKU.nku.edu/irj/portal</a>
- 2. Select the MSS tab.
- 3. Click Display Monthly Certifications.