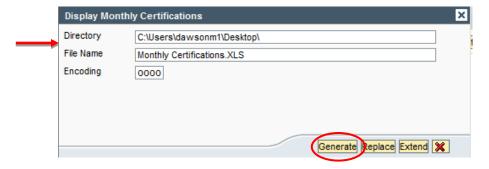

## To export Missing Time:

After the report has been generated:

1. Click local file

- 2. Select Spreadsheet
- 3. Click Continue

- 4. Select Directory
- 5. Enter a File Name with .XLS
- 6. Click Generate.

7. Validate export at bottom left of screen.