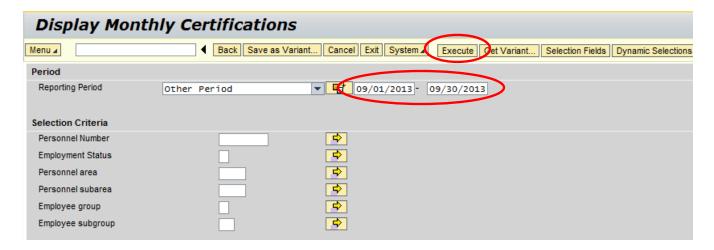

- 4. Select a Reporting Period.
- 5. Select any other criteria (i.e. personnel number), if desired.
- 6. Click Execute.

7. The results are displayed.

**Note**: You should see certified or absences. If blank, no action was done, and you should follow-up with the employee's manager.