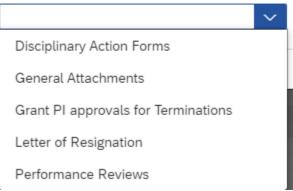

Once the attachments icon is selected, click on New Attachment.

Click on the dropdown arrow to upload the type of attachment that will be uploaded.

Upload Type:

Once the type of attachment is selected, click on the browse icon to choose the document.

| Upload Type:          |        |        |
|-----------------------|--------|--------|
| Letter of Resignation |        | $\sim$ |
|                       | Browse |        |

Cancel