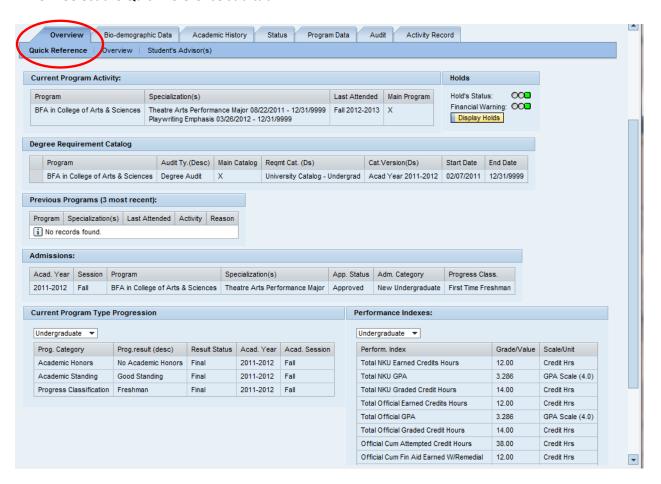

## myNKU

Purpose: Perform this procedure when you need to view information regarding a student's record.

- 1. Log into http://mynku.nku.edu using your NKU username and password.
- 2. Select the Academic Advising tab.
- 3. Open the student record.
- 4. Select the Overview tab.
- 5. Select the Quick Reference sub-tab.

## 6. Information displayed:

| <b>Current Program Activity</b> | [left side]Displays activity in their current program.                                                                                                                                                                                                                         |
|---------------------------------|--------------------------------------------------------------------------------------------------------------------------------------------------------------------------------------------------------------------------------------------------------------------------------|
| Holds                           | [right side] Shows a green light if no holds. Shows red lights if there are holds. Click "Display Holds" for detailed information about the hold type/date.                                                                                                                    |
| Degree Requirement<br>Catalog   | Displays requirement information for the degree.                                                                                                                                                                                                                               |
| Previous Programs               | Displays information for the last 3 programs with their statuses.                                                                                                                                                                                                              |
| Admissions                      | Displays admission status information.                                                                                                                                                                                                                                         |
| Program Progression             | [Left side] shows classification information for the most recent/current session and any future progression.                                                                                                                                                                   |
| Performance Indexes             | [Right side] shows cumulative performance numbers for the most current program. Note: if the student has both undergraduate and graduate courses, the most current (graduate) will display. Undergraduate information can be found by going to Academic History/Academic Work. |
| Graduation                      | Displays information regarding graduation or graduation application status.                                                                                                                                                                                                    |