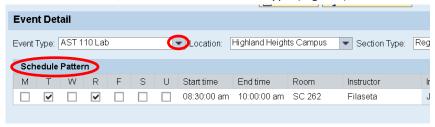

## Add Lecture/Lab

- 1. Add section on Advanced tab (e.g. create lecture)
- 2. Save
- 3. Click Add Event

4. Under Event Detail, choose different Event Type (e.g. lab), enter schedule pattern

- 5. Save
- 6. One section with the additional component is now reflected