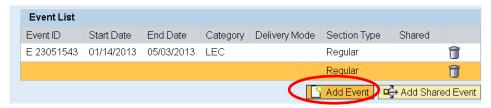

## Add Lecture/Lab

- 1. Add section on Advanced tab (e.g. create lecture)
- 2. Save
- 3. Click Add Event

4. Under Event Detail, choose different Event Type (e.g. lab), enter schedule pattern

- 5. Save
- 6. One section with the additional component is now reflected