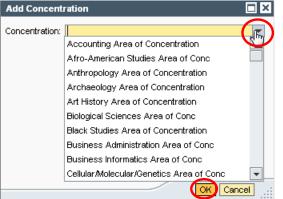

b. When changing a Minor or Focus, use the dropdown to make the selection and click OK

c. When changing a Certificate/Certification, indicate if a bachelor degree has already been earned for an accurate list of choices to be populated. Use the dropdown to make the selection and click OK